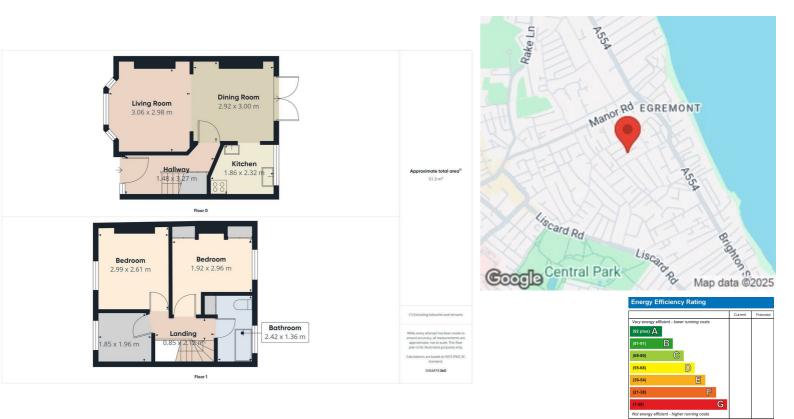

## 24 Exeter Road, Wallasey, CH44 1DS Offers In The Region Of £105,000

Exeter Road in the charming area of Wallasey, this delightful semi-detached house presents an excellent opportunity for families and professionals alike. The property boasts three well-proportioned bedrooms, providing ample space for restful nights and personal retreats.

Upon entering, you are greeted by two inviting reception rooms, perfect for entertaining guests or enjoying quiet evenings with loved ones. These versatile spaces can be tailored to suit your lifestyle, whether you envision a cosy lounge or a vibrant dining area.

The property features a conveniently located bathroom, ensuring that daily routines are both comfortable and efficient. Additionally, the rear yard offers a private outdoor space, ideal for summer barbecues, gardening, or simply unwinding in the fresh air.

- Three Bedrooms
- Semi Detached House
- Two Reception Rooms
- Kitchen
- Bathroom
- Double Glazing
- Gas Central Heating
- Rear Yard
- Viewing Essential!
- EPC Rating F