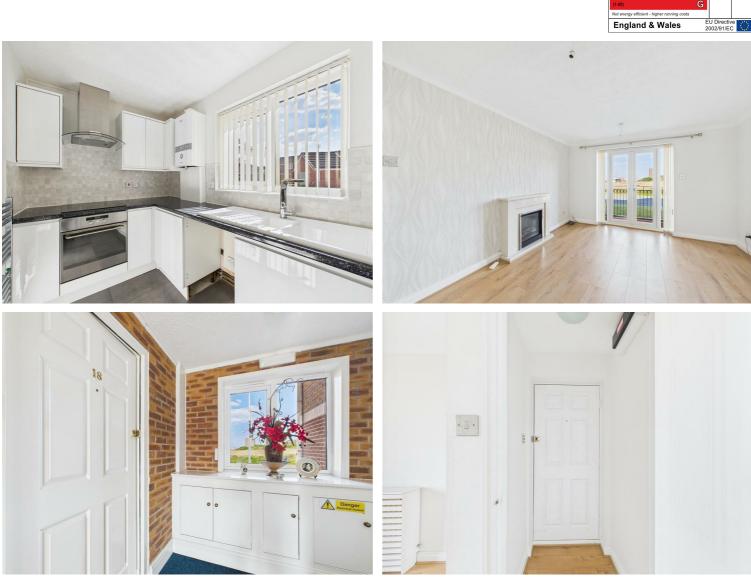

As you enter the property, you are greeted by a well-proportioned reception room that provides a warm and inviting atmosphere, perfect for relaxation or entertaining guests. The apartment features a delightful balcony, where you can enjoy pleasant views and the fresh air, adding a lovely outdoor space to your living experience.

The kitchen is functional and well-equipped, providing all the essentials for your culinary needs. The bedroom is a peaceful retreat, offering a comfortable space to unwind after a long day. Additionally, the bathroom is conveniently located, ensuring ease of access.