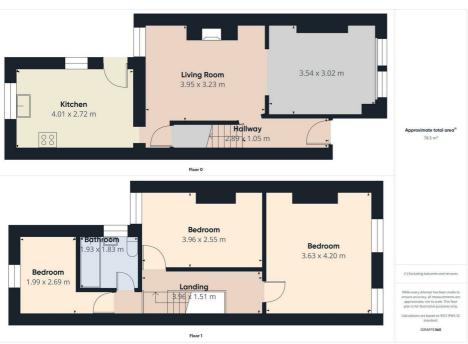

## 25 Ashburton Road, Wallasey, CH44 5XB Offers In The Region Of £165,000

3

Ashburton Road, Wallasey, this charming mid-terrace house presents an excellent opportunity for families and professionals alike. With three well-proportioned bedrooms, this property offers ample space for comfortable living. The two inviting reception rooms provide versatile areas for relaxation and entertaining, making it easy to host friends and family.

The property features a practical bathroom, ensuring convenience for daily routines. Additionally, the rear yard offers a private outdoor space, perfect for enjoying the fresh air or creating a lovely garden retreat.

- Three Bedrooms
- Mid Terrace Property
- Two Reception Rooms
- Kitchen
- Bathroom
- Gas Central Heating
- Double Glazing
- Rear Yard
- Viewing Essential!
- EPC Rating TBC