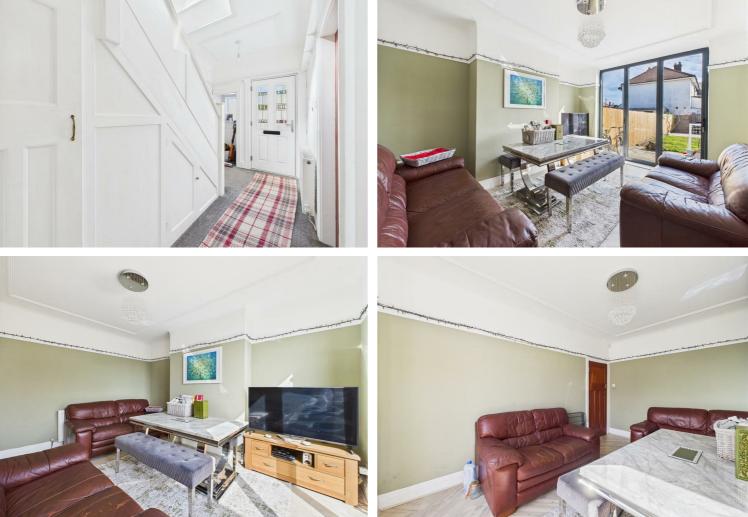

## 6 Greenleas Road, Wallasey, CH45 8LS Asking Price £350,000

Located on the desirable Greenleas Road in Wallasey, this charming three-bedroom semidetached house offers a perfect blend of comfort and modern living. With two spacious reception rooms, this property provides ample space for both relaxation and entertaining guests. The modern kitchen is well-equipped, making it a delightful space for culinary enthusiasts.

The property boasts a well-appointed bathroom, ensuring convenience for families or guests. Outside, you will find a large rear garden, ideal for outdoor activities, gardening, or simply enjoying the fresh air. The garden presents a wonderful opportunity for children to play or for adults to unwind in a tranquil setting.