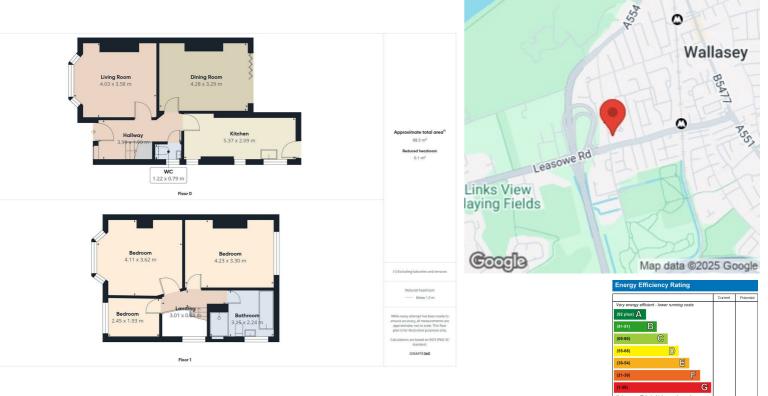

The property boasts a well-appointed bathroom, ensuring convenience for families or guests. Outside, you will find a large rear garden, ideal for outdoor activities, gardening, or simply enjoying the fresh air. The garden presents a wonderful opportunity for children to play or for adults to unwind in a tranquil setting.

- Three Bedrooms
- Semi Detached Property
- Two Reception Rooms
- Kitchen
- Bathroom
- Off Road Parking
- Large Rear Garden
- Sought After Location
- Viewings Essential!
- EPC Rating D