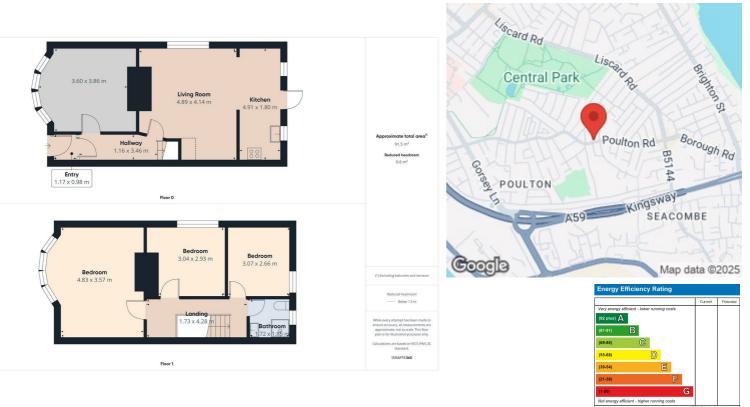

## 🚔 3 📷 1 🏥 2 🗳

Nestled on Poulton Road in the charming area of Wallasey, this end terrace house presents a wonderful opportunity for those seeking a family home with potential. Boasting three well-proportioned bedrooms, this property is ideal for families or individuals looking to create their perfect living space.

The house features two inviting reception rooms, providing ample space for relaxation and entertaining. These rooms offer a blank canvas for your personal touch, allowing you to design a warm and welcoming atmosphere. The property also includes a bathroom, ensuring convenience for family living.

Additionally, the rear yard offers a private outdoor area, perfect for enjoying the fresh air or hosting gatherings with friends and family.

In summary, this three-bedroom end terrace house on Poulton Road is a promising project for those looking to invest in a property with great potential. With its spacious layout and outdoor space, it is ready to be transformed into a delightful family home.

- In Need Of Full Refurbishment
- Three Bedrooms
- End Of Terrace Property
- Two Reception Rooms
- Kitchen
- Bathroom
- Rear Yard
- Gas Central Heating
- Viewing Essential!
- EPC Rating TBC

Viewing

t fo