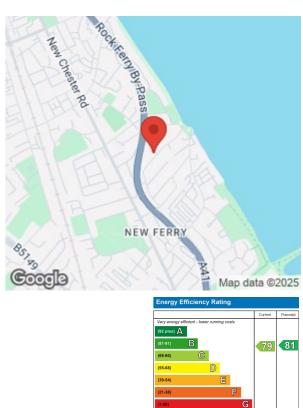

## 20 Riverside Court, Rock Ferry, CH62 1EW Offers In The Region Of £120,000

A well presented First Floor apartment set in a highly regarded residential area. In brief the property comprises of two bedrooms, large reception room, modern kitchen, bathroom and en suite bathroom. The property also benefits from gas central heating, double glazing and designated parking. Viewing is a must! EPC Rating

- Two Bedrooms
- Apartment
- One Reception Room
- Modern Kitchen
- Bathroom
- En Suite
- Gas Central Heating
- Double Glazing
- Designated Parking
- EPC Rating C