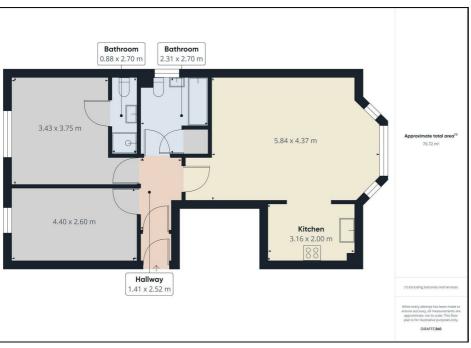

## 20 Riverside Court, Rock Ferry, CH62 1EW Offers In The Region Of £120,000

A well presented First Floor apartment set in a highly regarded residential area. In brief the property comprises of two bedrooms, large reception room, modern kitchen, bathroom and en suite bathroom. The property also benefits from gas central heating, double glazing and designated parking. Viewing is a must! EPC Rating

- Two Bedrooms
- Apartment
- One Reception Room
- Modern Kitchen
- Bathroom
- En Suite
- Gas Central Heating
- Double Glazing
- Designated Parking
- EPC Rating C