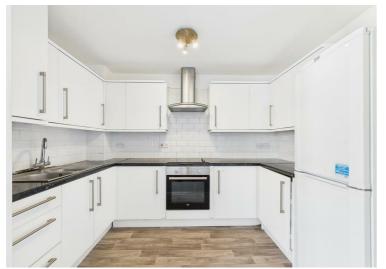

## 20 Riverside Court, Rock Ferry, CH62 1EW Offers In The Region Of £120,000

A well presented First Floor apartment set in a highly regarded residential area. In brief the property comprises of two bedrooms, large reception room, modern kitchen, bathroom and en suite bathroom. The property also benefits from gas central heating, double glazing and designated parking. Viewing is a must! EPC Rating

- Two Bedrooms
- Apartment
- One Reception Room
- Modern Kitchen
- Bathroom
- En Suite
- Gas Central Heating
- Double Glazing
- Designated Parking
- EPC Rating C