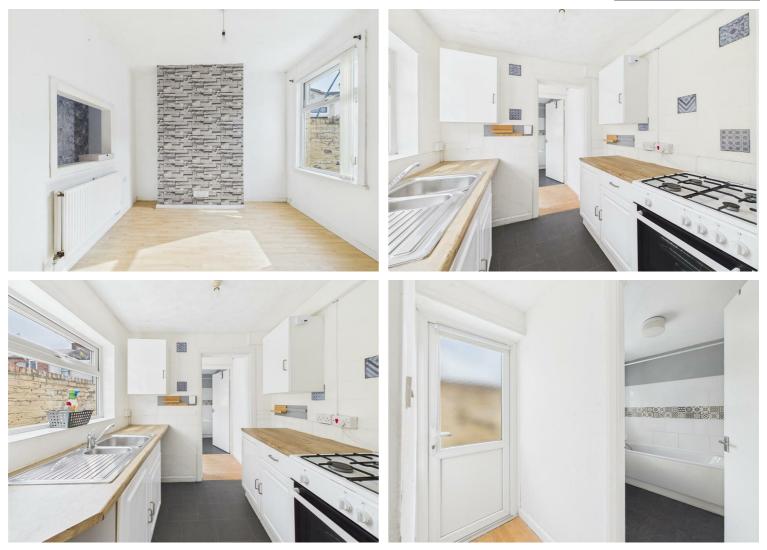

As you enter, you are greeted by two spacious reception rooms, providing ample space for relaxation and entertaining guests. These versatile areas can be tailored to suit your lifestyle, whether you envision a cosy sitting room or a vibrant dining space. The kitchen is conveniently situated, making meal preparation a pleasure.