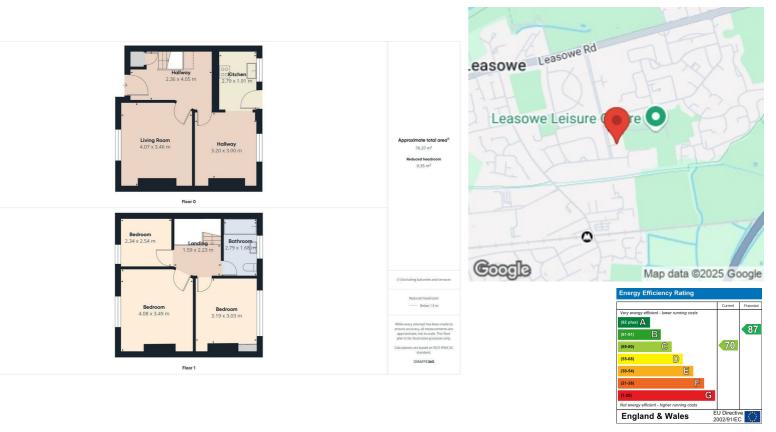

## 🚔 3 📷 1 🏥 2 🗳 C

Birket Close, Wirral, this charming three-bedroom mid-terrace house offers a delightful blend of comfort and convenience. Built in 1956, the property boasts a warm and inviting atmosphere, perfect for families or those seeking a peaceful retreat.

Upon entering, you are greeted by two spacious reception rooms, providing ample space for relaxation and entertaining. The layout is both practical and welcoming, allowing for a seamless flow between the living areas. The kitchen, while functional, offers the potential for personalisation, making it an ideal space for culinary enthusiasts.

The three well-proportioned bedrooms provide a comfortable haven for rest, accommodating families or guests with ease. The bathroom is conveniently located, ensuring that daily routines are effortlessly managed.

One of the standout features of this property is the off-road parking available at the front, a rare find in many urban settings. Additionally, the large rear garden presents a wonderful opportunity for outdoor enjoyment, whether it be for gardening, children's play, or simply unwinding in the fresh air.

EPC Rating C

- Three Bedrooms
- Mid Terrace Property
- Two Reception Rooms
- Kitchen
- Bathroom
- Large Rear Garden
- Off Road Parking To The Front Aspect
- Gas Central Heating
- Double Glazing
- EPC Rating C