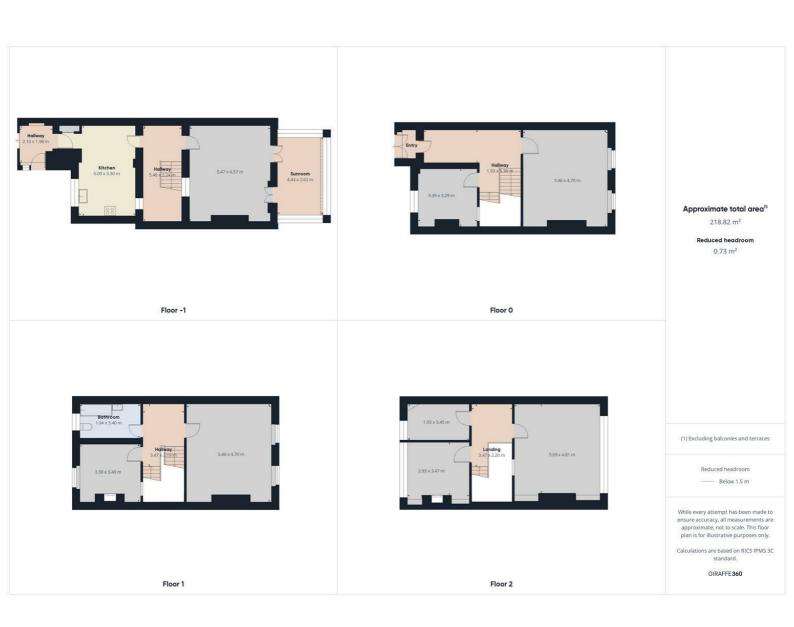

## 52 Wellington Road, Wallasey, CH45 2NF Offers In The Region Of £350,000

Wellington Road in the charming area of Wallasey, this delightful mid-terrace period property offers a unique opportunity for those seeking a spacious family home. Boasting five generously sized bedrooms, this residence is perfect for larger families or those who desire extra space for guests or a home office.

The property also includes two bathrooms, providing ample facilities for a busy household. While the home is in need of refurbishment, it presents a fantastic opportunity for buyers to put their own stamp on it and create a personalised living space that reflects their style and preferences.

## 52 Wellington Road, Wallasey, CH45 2NF Offers In The Region Of £350,000

- Five Bedrooms
- Kitchen
- Rear Garden
- EPC Rating TBC

- Mid Terrace Period Property
- Two Bathrooms
- Sought After Location
- Two Reception Rooms
- Original Features
- Viewing Essential!