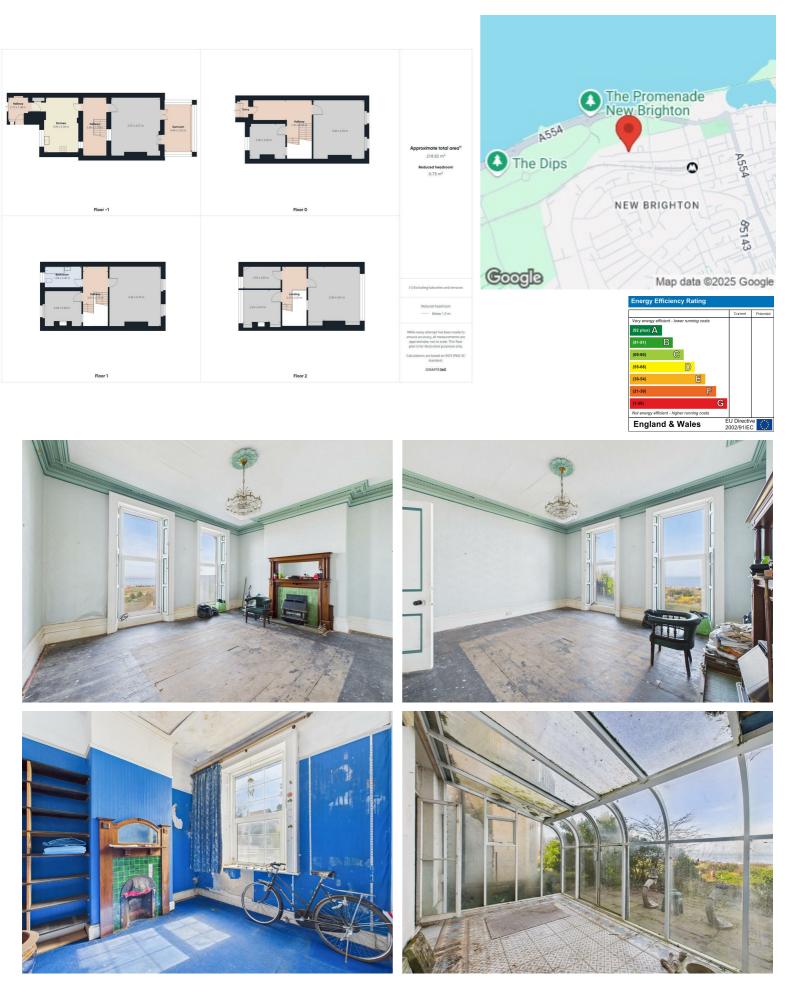

As you enter, you will be greeted by two inviting reception rooms, each filled with character and charm, showcasing the original features that make this property truly special. The high ceilings and period details create a warm and welcoming atmosphere, ideal for both relaxation and entertaining.

The property also includes two bathrooms, providing ample facilities for a busy household. While the home is in need of refurbishment, it presents a fantastic opportunity for buyers to put their own stamp on it and create a personalised living space that reflects their style and preferences.

- Five Bedrooms
- Mid Terrace Period Property
- Two Reception Rooms
- Kitchen
- Two Bathrooms
- Original Features
- Rear Garden
- Sought After Location
- Viewing Essential!
- EPC Rating TBC