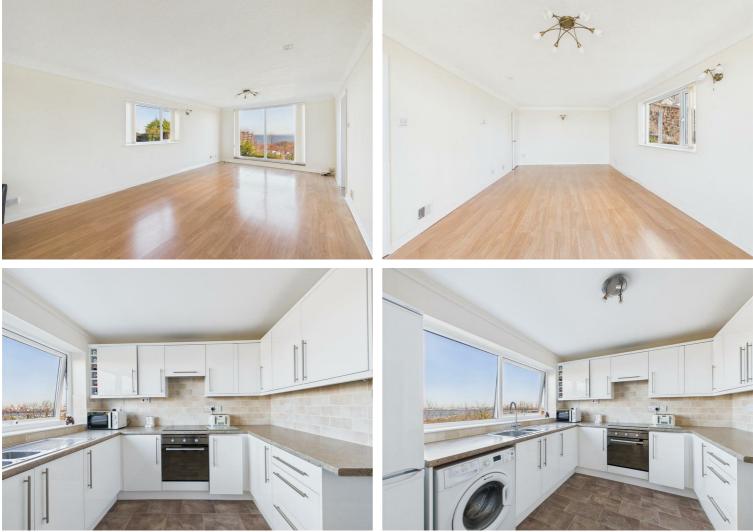

Upon entering, you are welcomed into a bright and airy reception room, perfect for relaxation or entertaining guests. The modern kitchen is contemporary, providing both style and functionality for your culinary adventures. The apartment also boasts a stylish bathroom, designed with modern aesthetics in mind, ensuring a pleasant experience for residents and visitors alike.