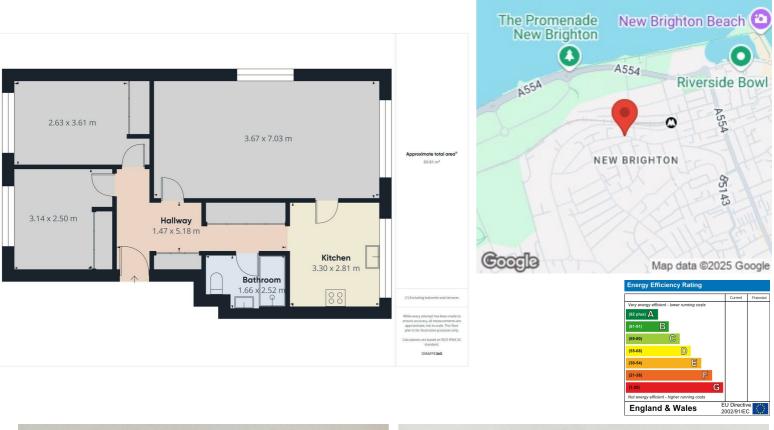

## Flat 17 Warrenhurst, Montpellier Crescent, Wallasey, CH45 9HZ

The highly sought-after area of Montpellier Crescent, Wallasey, this charming apartment offers a delightful blend of modern living and comfort. Spanning an impressive 786 square feet, this ground floor purpose-built residence features two well-proportioned bedrooms, making it an ideal choice for couples, small families, or those seeking a spacious home.

- Two Bedrooms
- Ground Floor Apartment
- One Reception Room
- Modern Kitchen
- Modern Shower Room
- Double glazing
- Sought After Location
- Parking Space
- Viewing Essential!
- EPC Rating TBC

Viewing