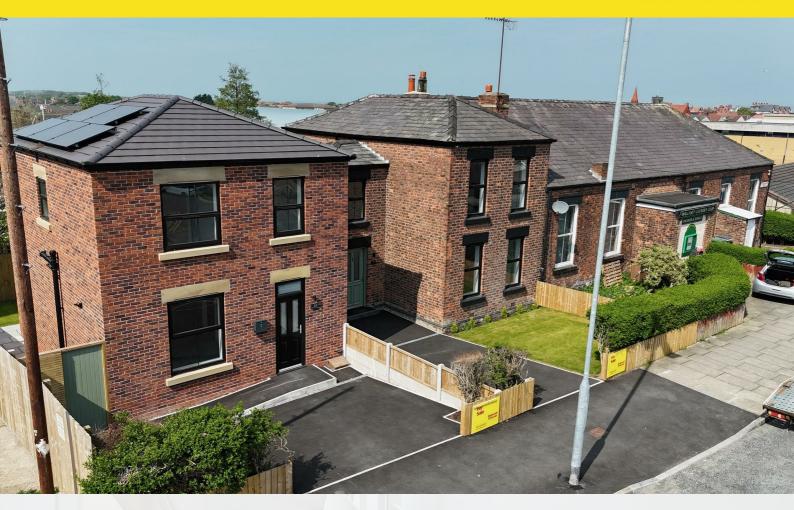

## 🚔 3 📷 3 🏥 2 🗳

St. Georges Road in Wallasey, this exquisite three-bedroom detached house offers a perfect blend of modern living and comfort. Recently refurbished to a high standard, the property boasts a stylish family kitchen and a well-appointed bathroom, ensuring ample space for both relaxation and practicality.

Upon entering, you are greeted by two inviting reception rooms, ideal for entertaining guests or enjoying quiet family evenings. The thoughtful design of the home allows for a seamless flow between the living spaces, creating an atmosphere of warmth and togetherness.

The property features off-road parking for two vehicles at the front aspect, providing convenience and ease for busy families. The rear garden presents a delightful outdoor space, perfect for children to play or for hosting summer barbecues with friends and family.