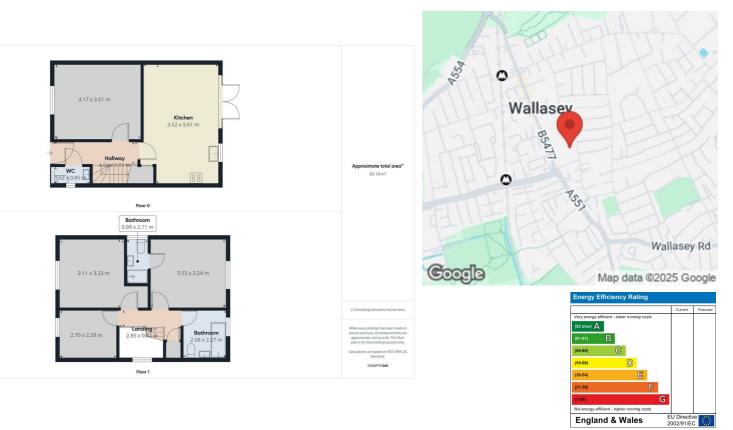

- Three Bedroom Detached Property
- Fully Refurbished To A High Standard
- Architect's Certificate
- Three Year Warranty With Kitchen Appliances
- Built To Current Building Regs Including Escape Windows To All Bedrooms
- Bespoke Architect Designed Dwelling To Complement The Local Area
- Newly Fitted Solar Panels
- Sought After Locaton
- New Build
- EPC Rating A