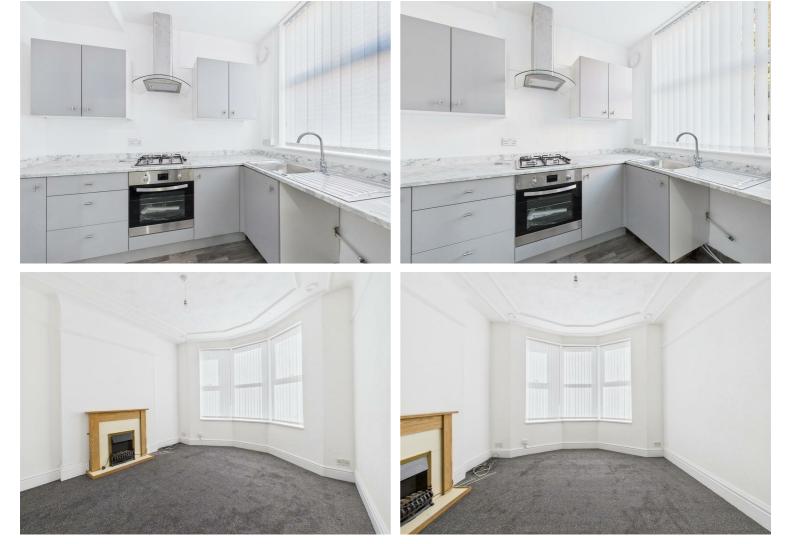

Upon entering, you will find two spacious reception rooms that provide ample space for relaxation and entertaining. The modern kitchen is a highlight of the property, featuring a sleek finishes, making it a joy for any home cook. The property also boasts a stylish modern bathroom, designed with comfort and convenience in mind.