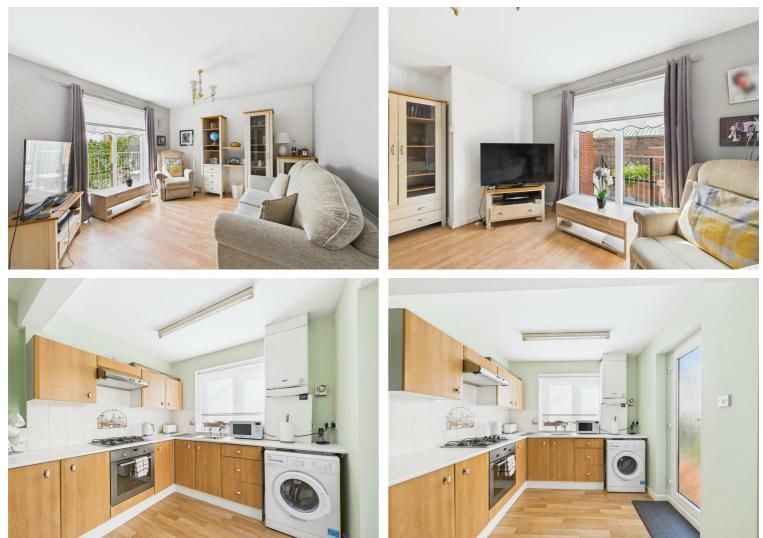

Upon entering, you are welcomed into a sunny reception room that exudes warmth and light, creating an inviting atmosphere for relaxation or entertaining guests. The space is thoughtfully designed, ensuring a harmonious flow throughout the apartment. The balcony provides a lovely outdoor space, perfect for enjoying a morning coffee or unwinding after a long day.

The apartment features a well-appointed shower room. The property is in good condition, allowing you to move in with minimal fuss and start enjoying your new home right away.

Located in Wallasey, you will benefit from a vibrant community with local amenities, parks, and excellent transport links, making it easy to explore the surrounding areas. This apartment is a wonderful opportunity for those looking to embrace a comfortable lifestyle in a sought-after location. Don't miss your chance to make this charming property your new home.