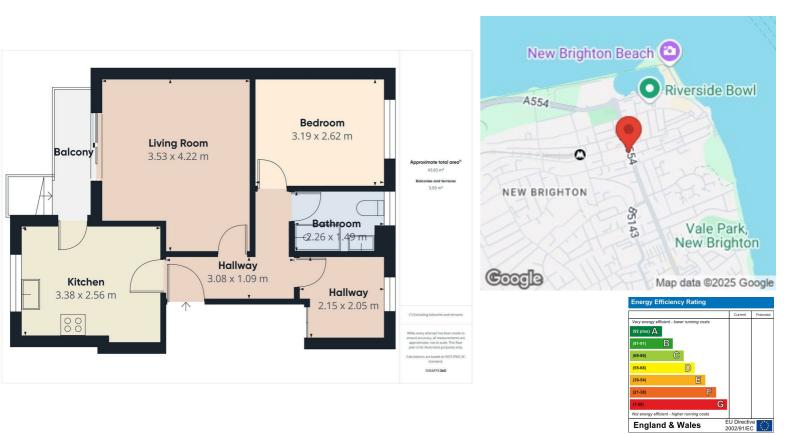

## 🚔 2 🐋 1 🏥 1 🗳

Nestled on Rowson Street in the charming area of Wallasey, this delightful first-floor apartment offers a perfect blend of comfort and modern living. With two well-proportioned bedrooms, this property is ideal for couples, small families, or those seeking a serene retreat.

Upon entering, you are welcomed into a sunny reception room that exudes warmth and light, creating an inviting atmosphere for relaxation or entertaining guests. The space is thoughtfully designed, ensuring a harmonious flow throughout the apartment. The balcony provides a lovely outdoor space, perfect for enjoying a morning coffee or unwinding after a long day.

The apartment features a well-appointed shower room. The property is in good condition, allowing you to move in with minimal fuss and start enjoying your new home right away.

Located in Wallasey, you will benefit from a vibrant community with local amenities, parks, and excellent transport links, making it easy to explore the surrounding areas. This apartment is a wonderful opportunity for those looking to embrace a comfortable lifestyle in a sought-after location. Don't miss your chance to make this charming property your new home.

- Two Bedrooms
- First Floor Apartment
- Lounge With Balcony
- Double Glazed
- Central Heating
- Shower Room
- No Chain
- EPC Rated C

Viewing

To arrange a viewing on this property or require further information please contact one of our team on 0151 638 6313