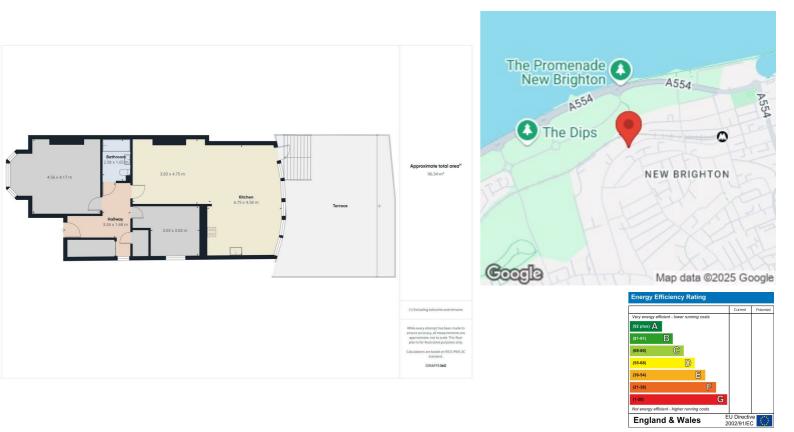

Home owner guarantor is required.

- Two Bedrooms
- Ground Floor Apartment
- Modern Kitchen
- Large Open Plan Reception
  Room
- Modern Bathroom
- Patio Area With Views
- Off Road Parking
- Gas Central Heating
- Double Glazing
- EPC Rating TBC