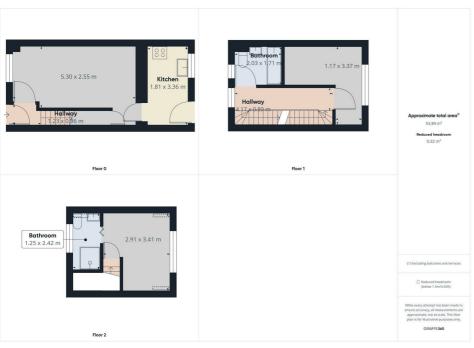

## 10 Rullerton Mews, Wallasey, CH44 5XR £795 Per Calendar Month

We are delighted to bring to the rental market this two bedroom two bathroom mews style property set within an exclusive development that includes seven similar properties that are close to the wide range of local services and amenities that are available nearby. With well planned accommodation that includes an open plan living and dining area, a separate modern fitted kitchen, a double bedroom and bathroom on the first floor and the second double bedroom and en-suite on the top floor. The property further benefits from a pleasant garden space at the rear and allocated parking at the front. EPC Rating C.

- Two Bedrooms
- Mid Terrace Property
- One Reception Room
- Modern Kitchen
- Modern Bathroom
- En Suite
- Rear Yard
- Parking Space
- Gas Central Heating & Double Glazing
- EPC Rating TBC