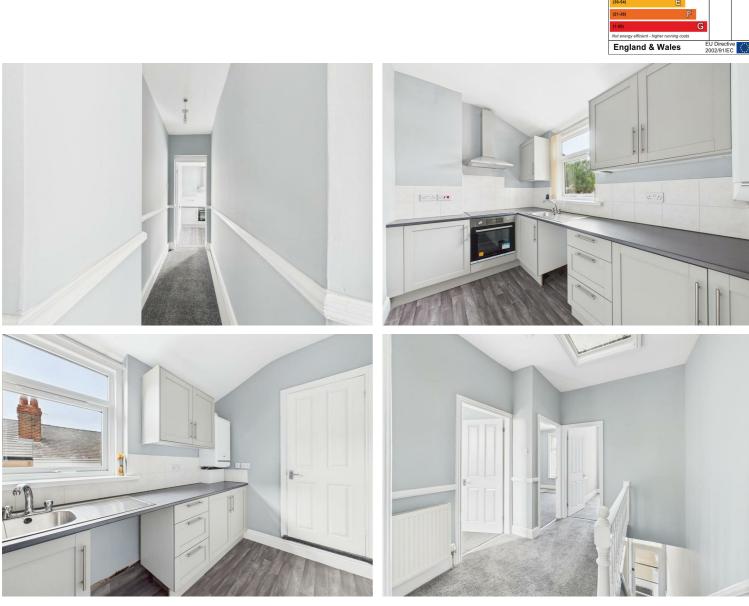

Upon entering, you are greeted by a welcoming reception room that provides a warm and inviting atmosphere, ideal for relaxation or entertaining guests. The modern kitchen is a standout feature, equipped with contemporary fittings that make cooking a pleasure. The modern bathroom adds to the convenience of this home, ensuring that all essential amenities are at your fingertips.