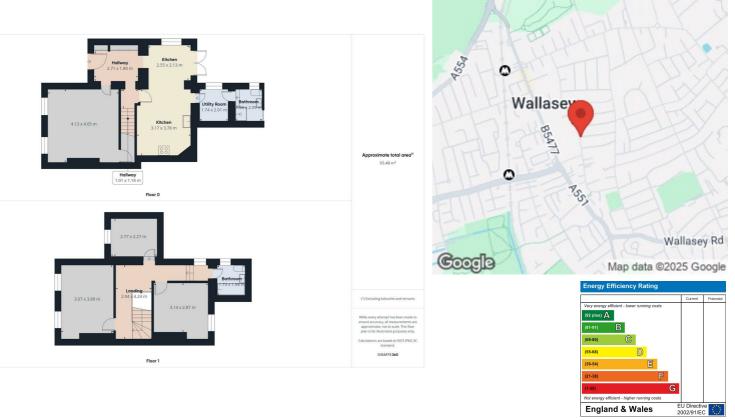

Upon entering, you will find two spacious reception rooms that provide ample space for relaxation and entertaining. The modern kitchen, complete with a utility room, is designed for convenience and functionality, making it a delightful space for culinary enthusiasts. The property boasts a contemporary family bathroom and an en suite, ensuring that all your needs are met with style and ease.

- Architect Bespoke Re Design Of Property
- Dining Room Extension Built To Building Regs
- Total Rewire And Replum Including Full new heating system
- Windows Fitted To Building Regs
- All Appliances Have 3 Year Guarantee
- Loft Ultra Insulated
- Two Car Driveway
- Sunny Patio Garden And Large Front Garden
- Brand New Kitchen And Bathrooms
- EPC Rating D