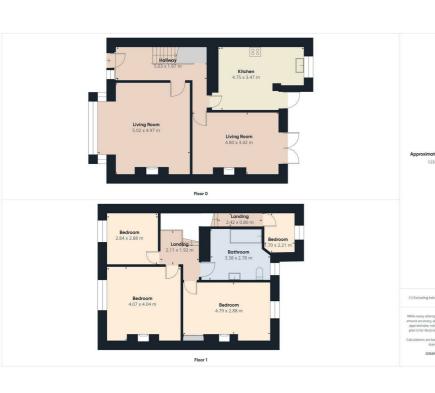

## 26 Belvidere Road, Wallasey, CH45 4RY Offers In The Region Of £220,000

Belvidere Road in Wallasey, this delightful mid-terrace house offers a perfect blend of comfort and space, making it an ideal family home. With four well-proportioned bedrooms, this property provides ample room for both relaxation and privacy. The two inviting reception rooms are perfect for entertaining guests or enjoying quiet evenings with family, allowing for versatile living arrangements.

The kitchen is functional while the bathroom is conveniently located to serve the needs of the household. Additionally, the rear yard offers a private outdoor space, perfect for enjoying the fresh air or hosting summer gatherings.

- Four Bedrooms
- Mid Terrace Property
- Two Reception Rooms
- Kitchen
- Bathroom
- Rear Garden
- Double Glazing
- Gas Central Heating
- Sought After Location
- EPC Rating TBC