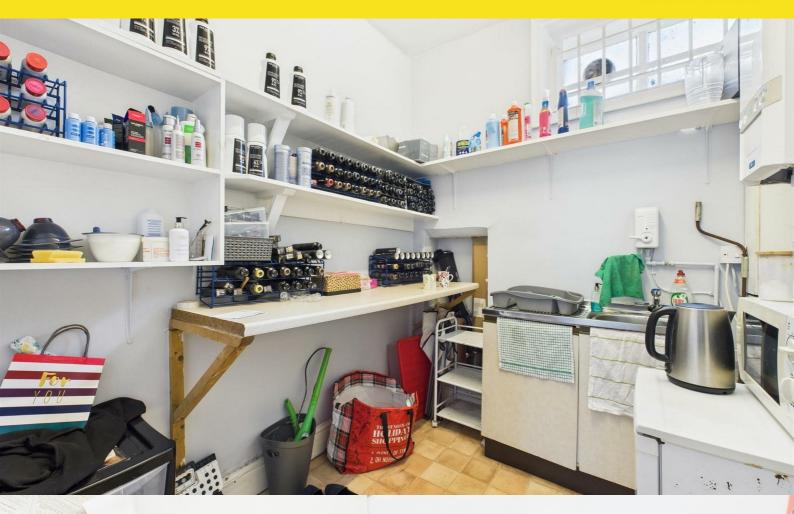

Inside, the property features three well-appointed rooms, providing ample space for additional services or storage, enhancing the functionality of the salon. The inclusion of a WC and a kitchen area adds to the convenience, making it an ideal setting for both staff and clients.

- Commercial Unit
- Sought After Area
- **Shop Front Area**
- Two Store Rooms/Office Space
- Kitchen Area
- WC
- **High Foot Flow Area**
- On Main Bus Root To Liverpool & Birkenhead.
- **EPC Rating TBC**