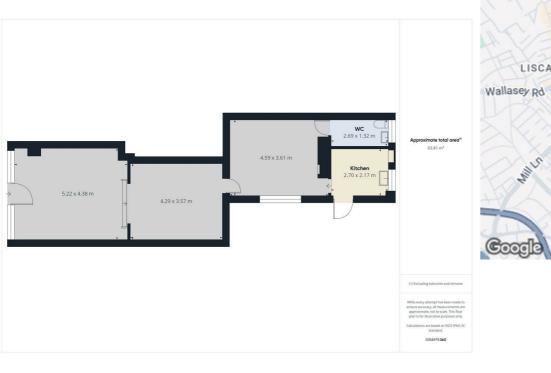

Inside, the property features three well-appointed rooms, providing ample space for additional services or storage, enhancing the functionality of the salon. The inclusion of a WC and a kitchen area adds to the convenience, making it an ideal setting for both staff and clients.

- Commercial Unit
- Sought After Area
- **Shop Front Area**
- Two Store Rooms/Office Space
- Kitchen Area
- WC
- **High Foot Flow Area**
- On Main Bus Root To Liverpool & Birkenhead.
- **EPC Rating TBC**