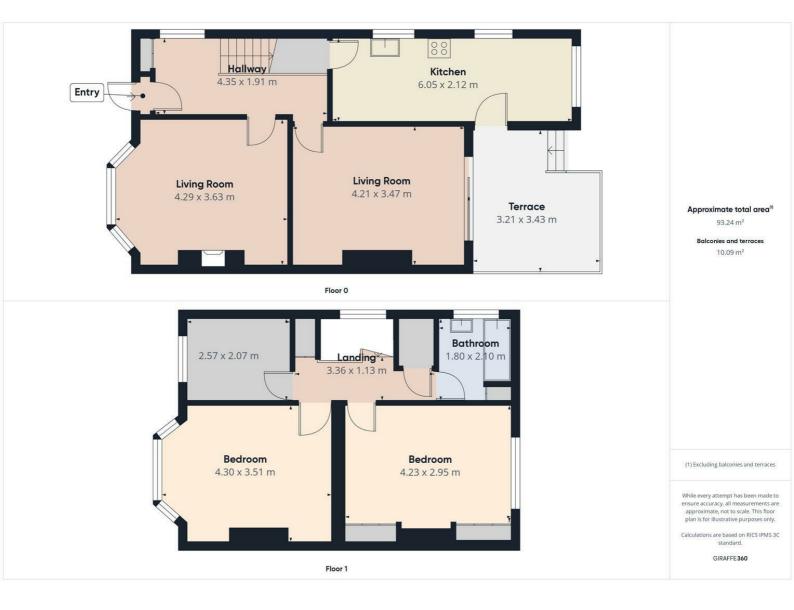

## 40 Mosslands Drive, Wallasey, CH45 8PG Offers In The Region Of £210,000 \_\_\_\_\_ 3 === 1 == 2 ==

## 40 Mosslands Drive, Wallasey, CH45 8PG Offers In The Region Of £210,000

T. 0151 638 6313

https://www.bakewellhorner.co.uk/

These particulars, whilst believed to be accurate are set out as a general outline only for guidance and do not constitute any part of an offer or contract. Intending purchasers should not rely on them as statements of representation of fact, but must satisfy themselves by inspection or otherwise as to their accuracy. No person in this firms employment has the authority to make or give any representation or warranty in respect of the property.