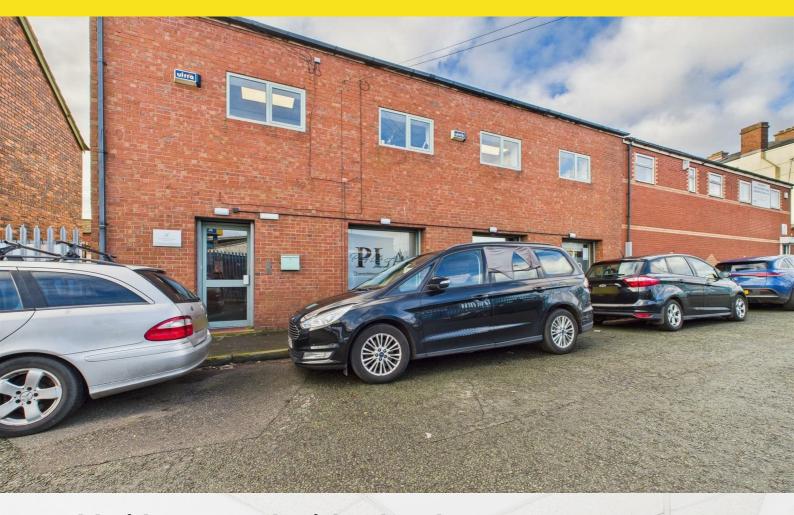

## 33 Old Bidston Road, Birkenhead, CH41 8EL £125 Per Month

Rooms Available at Matrix House

This space is perfect for small and large businesses looking for a base without the expensive overheads of a standalone commercial.

The business centre has 24/7 access 365 days a year. Room costs covers WIFI access, heating and electric costs.

Viewing is essential to appreciate the set up of the centre, there are currently a mix of businesses working from the centre and benefitting from the facilities.

There are a number of rooms available priced between £125 to £292 per month. Viewing is recommended to appreciate the size and location of each room.

New intercom to be fitted.

No business rates or VAT added.