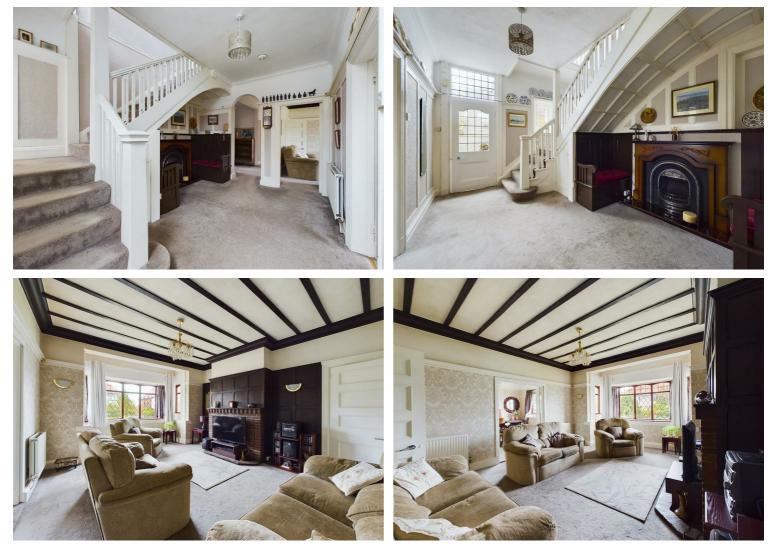

## 🚔 5 🐋 2 🏥 4 볼

Nestled in the sought-after Beresford Road in Wallasey, this stunning five-bedroom detached Villa with large double garage/ workshop is a true gem waiting to be discovered. Boasting four reception rooms, and a kitchen with a dining area, this home offers ample space for comfortable living and entertaining.

With three bathrooms, a WC, and off-road parking for two vehicles, convenience meets luxury in this beautiful abode. The mature front and extensive rear gardens provide a serene escape from the hustle and bustle of everyday life, perfect for relaxing or hosting gatherings with friends and family.