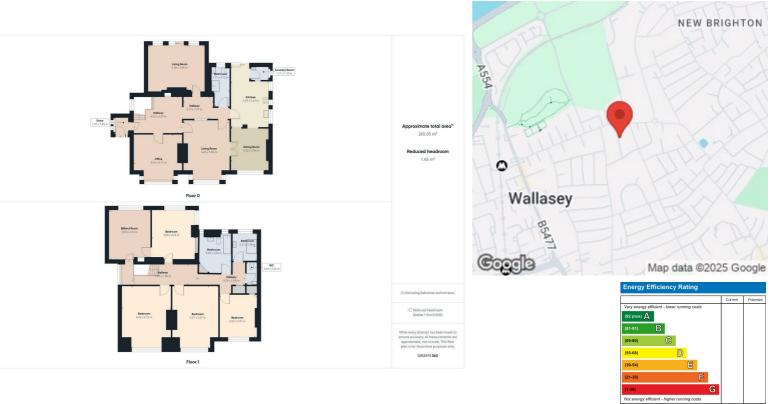

## 🚔 5 🐋 2 🏥 4 볼

Nestled in the sought-after Beresford Road in Wallasey, this stunning five-bedroom detached Villa with large double garage/ workshop is a true gem waiting to be discovered. Boasting four reception rooms, and a kitchen with a dining area, this home offers ample space for comfortable living and entertaining.

Whether you're looking for a spacious family home or a place to entertain guests in style, this property ticks all the boxes. Don't miss the opportunity to make this impressive house your new home sweet home. EPC Rating TBC