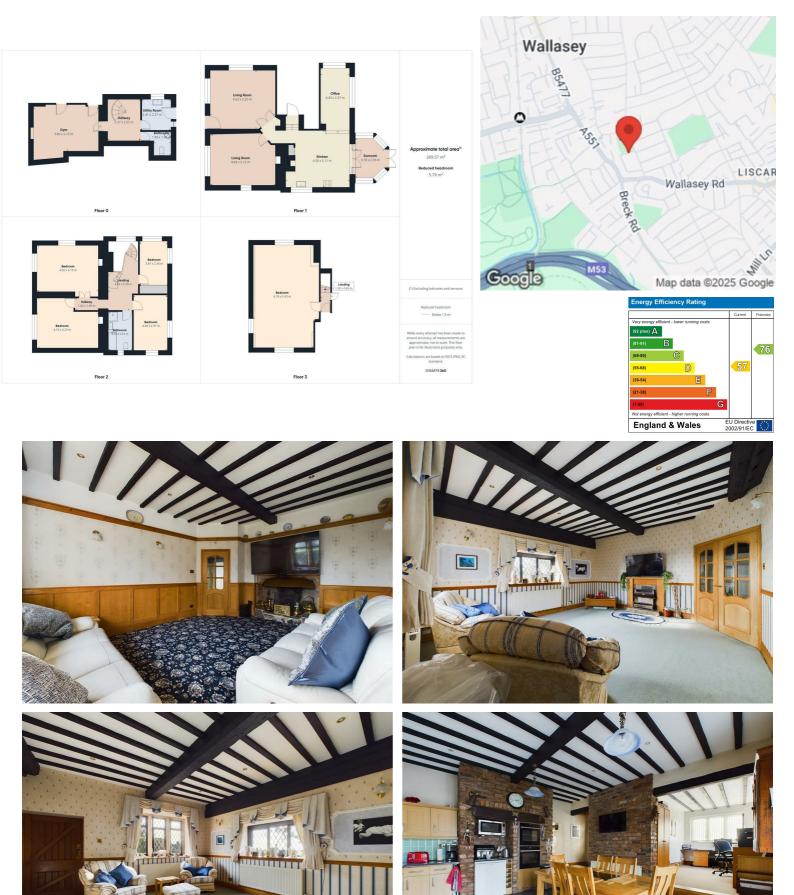

## 🚔 5 📷 2 💾 3 볼 D

This beautiful area of Church Hill, Wallasey, this exquisite detached house, built in 1632, offers a unique blend of historical character and modern living. Spanning four generous floors, the property boasts five spacious bedrooms, making it an ideal family home.

Upon entering, you are greeted by three elegant reception rooms, perfect for entertaining guests or enjoying quiet family evenings. two well-appointed bathrooms provide comfort and convenience for all residents.

- Five Bedroom Detached Property
- Built in 1632
- Three Reception Rooms
  Conservatory
- Large Family Kitchen
- Two Bathrooms
- Off Road Parking With Double Garage
- Sought After Location
- Extensive Gardens
- EPC Rating D