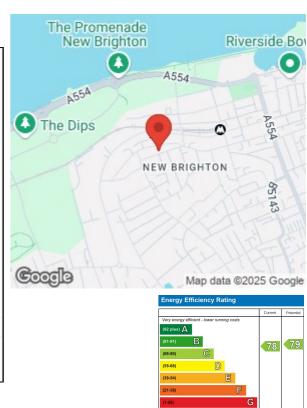

## 6 Montpellier Crescent, Wallasey, CH45 9LH £795 Per Calendar Month

Situated in a extremely popular residential area is this first floor apartment close to New Brighton Promenade and boasts two bedrooms, one large reception room, large modern kitchen and dining area and modern bathroom. The property also benefits from gas central heating, double glazing and parking space. An early inspection is recommended! EPC Rating C \*This property comes with the added benefit of lift access'