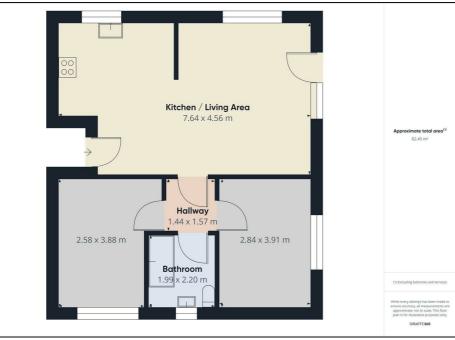

## 6 Montpellier Crescent, Wallasey, CH45 9LH £795 Per Calendar Month

Situated in a extremely popular residential area is this first floor apartment close to New Brighton Promenade and boasts two bedrooms, one large reception room, large modern kitchen and dining area and modern bathroom. The property also benefits from gas central heating, double glazing and parking space. An early inspection is recommended! EPC Rating C \*This property comes with the added benefit of lift access'

- Two Bed Luxury First Floor Flat
- Lounge with Balcony
- Integrated kitchen, Oven & Hob
- Stylish Bath & Shower
- Lift assisted block
- Double Glazing
- Central Heating
- Porta phone entry
- Allocated Parking
- EPC Rating C