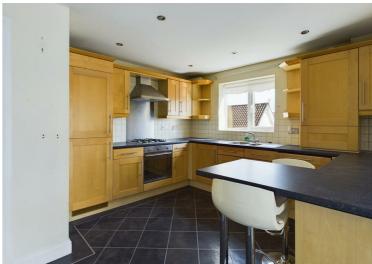

## 6 Montpellier Crescent, Wallasey, CH45 9LH £795 Per Calendar Month

Situated in a extremely popular residential area is this first floor apartment close to New Brighton Promenade and boasts two bedrooms, one large reception room, large modern kitchen and dining area and modern bathroom. The property also benefits from gas central heating, double glazing and parking space. An early inspection is recommended! EPC Rating C \*This property comes with the added benefit of lift access'

- Two Bed Luxury First Floor Flat
- Lounge with Balcony
- Integrated kitchen, Oven & Hob
- Stylish Bath & Shower
- Lift assisted block
- Double Glazing
- Central Heating
- Porta phone entry
- Allocated Parking
- EPC Rating C