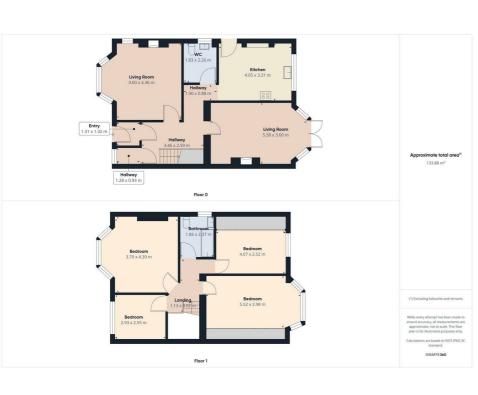

## 1 Clare Crescent, Wallasey, CH44 2DL Asking Price £295,000

Nestled in the charming Clare Crescent of Wallasey, this stunning four-bedroom semi-detached property is a true gem waiting to be discovered. Boasting two spacious reception rooms, perfect for entertaining guests or simply unwinding after a long day, this home offers ample space for all your needs.

As you step inside, you'll be greeted by a warm and inviting atmosphere, with a family bathroom and a convenient downstairs WC adding to the practicality of this lovely abode. The large rear garden is a delightful feature, providing a tranquil outdoor space for relaxation or outdoor gatherings.

Convenience is key with off-road parking available for one vehicle, ensuring you never have to worry about finding a spot after a long day out. Whether you're looking for a family home with room to grow or simply seeking a comfortable living space, this property ticks all the boxes.

Don't miss out on the opportunity to make this house your home - book a viewing today and envision the endless possibilities that this charming property has to offer.

- Four Bedrooms
- Semi Detached Property
- Two Reception Rooms
- Family Kitchen
- Family Bathroom
- Downstairs WC
- Large Rear Garden
- Off Road Parking
- Sought After Location
- EPC Rating TBC