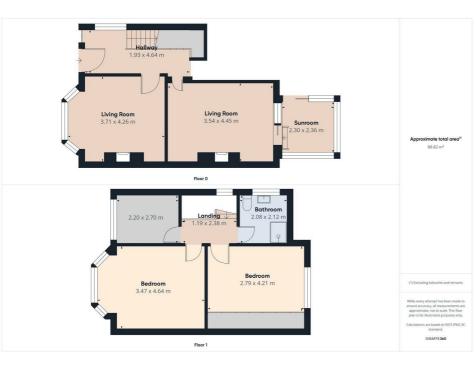

## 4 Westbourne Road, Wallasey, CH44 2EW Asking Price £230,000

3

Westbourne Road in Wallasey, this delightful three-bedroom semi-detached house offers a perfect blend of modern living and comfort. Upon entering, you are greeted by two spacious reception rooms, ideal for both relaxation and entertaining guests. The heart of the home is undoubtedly the modern kitchen, which is complemented by a convenient utility area, making daily chores a breeze.

The property boasts a bright and airy conservatory, providing an excellent space to enjoy the garden views throughout the year. The rear garden is a lovely outdoor retreat, perfect for family gatherings or quiet evenings under the stars. Additionally, the front aspect features off-road parking for one vehicle, ensuring convenience for you and your guests.

The three well-proportioned bedrooms offer ample space for rest and relaxation, while the modern bathroom adds a touch of luxury to your daily routine. This semi-detached home is not only practical but also exudes a warm and inviting atmosphere, making it an ideal choice for families or professionals alike.

- Three Bedrooms
- Semi Detached Property
- Two Reception Rooms
- Kitchen
- Conservatory
- Bathroom
- Rear Garden
- Off Road Parking
- Viewing Essential!
- EPC Rating TBC