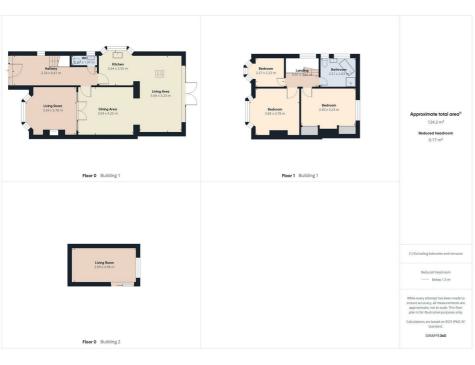

## 1 Priory Close, Wirral, CH63 3EG Offers In The Region Of £375,000

everyday meals.

Located in the area of Priory Close, Wirral, this modern semi-detached house offers a delightful blend of comfort and contemporary living. With three well-proportioned bedrooms, this property is perfect for families or those seeking extra space. The inviting open-plan kitchen is designed with family dining in mind, providing a warm and welcoming atmosphere for gatherings and

The house features two spacious reception rooms, allowing for versatile use, whether as a cosy lounge or a formal dining area. Convenience is key, with a downstairs WC and a family bathroom, ensuring that the needs of all residents are met with ease.

Outside, the property boasts off-road parking for two vehicles, a valuable asset in today's busy world. The rear garden offers a private outdoor space, ideal for relaxation or entertaining guests. Additionally, the detached office space or gym at the rear presents an excellent opportunity for those working from home or seeking a dedicated fitness area.

- Three Bedrooms
- Semi Detached Property
- **Tow Reception Rooms**
- Large Modern Kitchen And Dining Area
- Modern Bathroom
- **Downstairs WC**
- Off Road Parking
- Rear Garden & Detached Office/Gym Space
- **EPC Rating D**