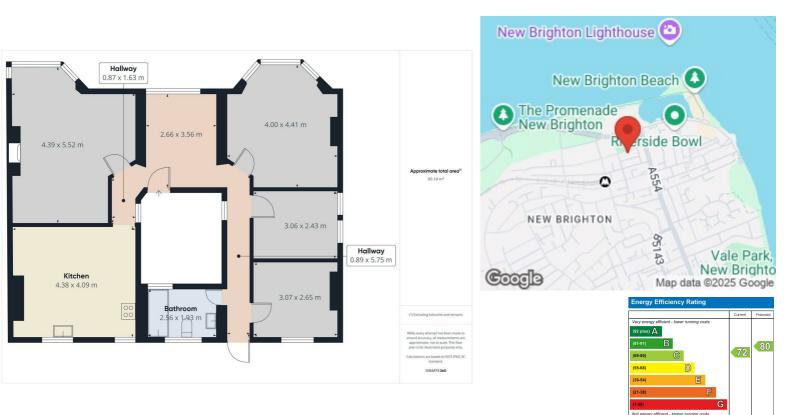

## 🚔 3 📷 1 🏥 1 🗳 C

Charming Marine Park Mansions on Wellington Road in Wallasey is a splendid three-bedroom apartment offers a unique blend of period elegance and modern comfort. As you step into the property, you are greeted by a spacious reception room that serves as the heart of the home, perfect for both relaxation and entertaining guests.

The apartment boasts three well-proportioned bedrooms, each providing a tranquil retreat with ample natural light. The thoughtfully designed kitchen will meet all your culinary needs, making it a delightful space for cooking and dining. The bathroom is tastefully appointed, ensuring a serene environment for your daily routines.

- Three Bedrooms
- Apartment
- One Reception Room
- Kitchen
- Bathroom
- Sought After Location
- Breathtaking Views
- Viewing Essential!
- EPC Rating C