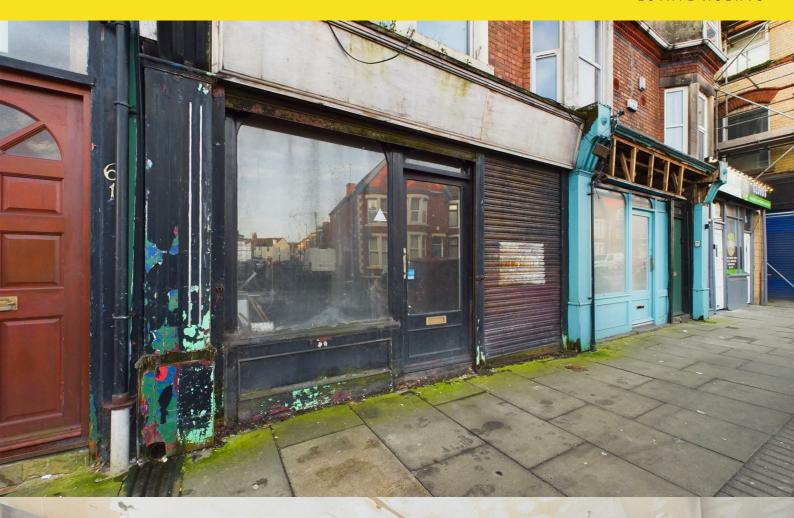

## 63 Poulton Road, Wallasey, CH44 9DD Offers In The Region Of £60,000

Poulton Road in Wallasey, this commercial unit presents an exceptional opportunity for entrepreneurs and business owners alike. Located in a high foot flow area, the property benefits from significant visibility and accessibility, making it an ideal spot for attracting customers.

The unit is conveniently situated on the bus route to both Liverpool and Birkenhead, ensuring a steady stream of potential clientele. This prime location not only enhances the unit's appeal but also positions it as a strategic choice for various business ventures.

As a blank canvas, the space offers the flexibility to be tailored to your specific needs and vision. Whether you are looking to establish a retail shop, a café, or an office, this property provides the perfect foundation to create an inviting and functional environment.

**EPC Rating TBC** 

- Commercial Unit
- In Need Of Refurbishment
- High Foot Flow Area
- Large Shop Floor Area
- Back Room/Storage Room
- Viewing Essential!
- Commercial EPC Rating TBC