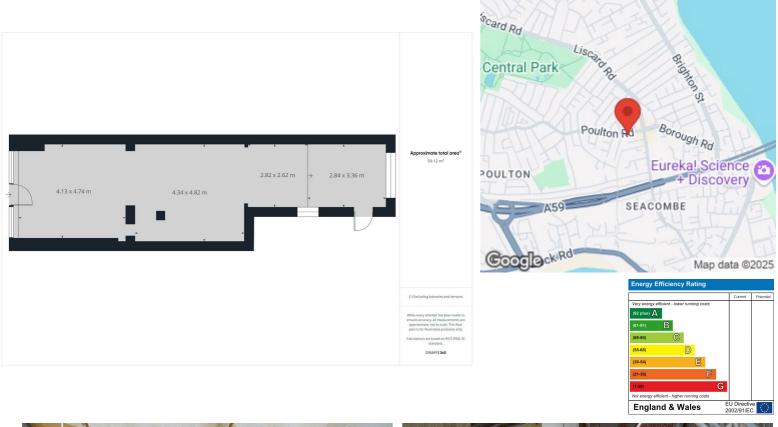

**EPC Rating TBC** 

- Commercial Unit
- In Need Of Refurbishment
- High Foot Flow Area
- Large Shop Floor Area
- Back Room/Storage Room
- Viewing Essential!
- Commercial EPC Rating TBC