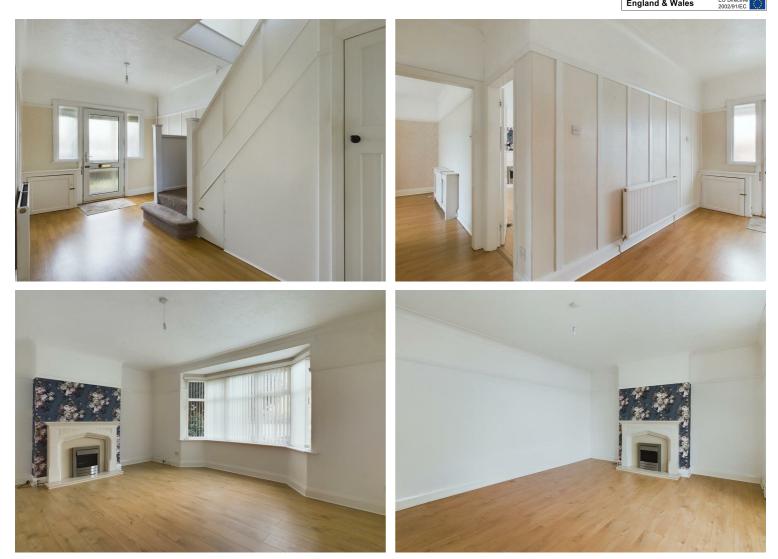

## 24 The Oval, Wirral, CH45 6UY Asking Price £325,000

Located in the desirable area of The Oval, Wallasey, this charming semi-detached house offers a perfect blend of comfort and convenience. With three well-proportioned bedrooms, this property is ideal for families or those seeking extra space. The two reception rooms provide ample room for relaxation and entertaining, ensuring that you can host gatherings with ease.

The kitchen, complete with a utility room, is both functional and inviting, making it a delightful space for culinary pursuits. The property boasts two bathrooms, which is a significant advantage for busy households, allowing for a seamless morning routine.