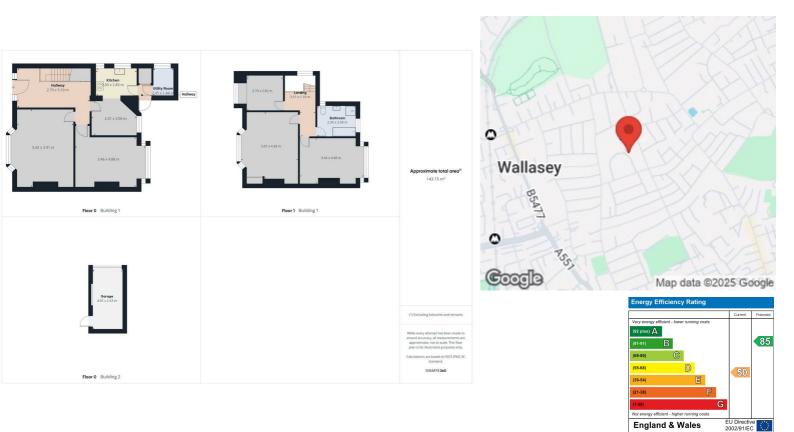

## 24 The Oval, Wirral, CH45 6UY Asking Price £325,000

Located in the desirable area of The Oval, Wallasey, this charming semi-detached house offers a perfect blend of comfort and convenience. With three well-proportioned bedrooms, this property is ideal for families or those seeking extra space. The two reception rooms provide ample room for relaxation and entertaining, ensuring that you can host gatherings with ease.

The kitchen, complete with a utility room, is both functional and inviting, making it a delightful space for culinary pursuits. The property boasts two bathrooms, which is a significant advantage for busy households, allowing for a seamless morning routine.

Outside, the property is complemented by front, rear, and side gardens, providing a lovely outdoor space for children to play or for you to enjoy a quiet moment in the fresh air. Additionally, a garage offers secure storage or parking, while the driveway accommodates parking for two vehicles, ensuring convenience for you and your guests.

- Three Bedrooms
- Semi Detached Property
- Two Bedrooms
- Kitchen With Utility Room
- Bathroom
- Garage
- Rear Yard
- Rear Garden
- Sought After Location
- EPC Rating D