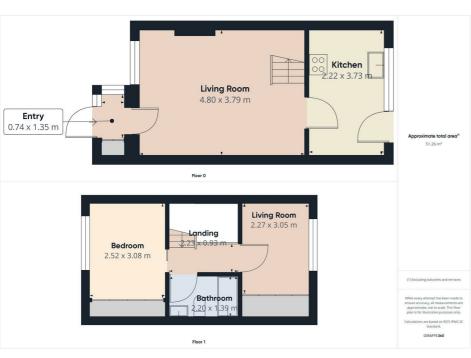

## 84 Molyneux Drive, Wallasey, CH45 1JT Offers In The Region Of £180,000

Situated in the desirable area of New Brighton, this charming end-of-terrace house on Molyneux Drive presents an excellent opportunity for both first-time buyers and those seeking a tranquil retreat. The property boasts two well-proportioned bedrooms, making it ideal for small families or couples. The inviting reception room offers a warm and welcoming space, perfect for relaxation or entertaining guests.

- Two Double Bedrooms
- End Off Terrace Property
- One Reception Room
- Modern Kitchen
- Bathroom
- Double Glazing
- Gas Central Heating
- Off Road Parking
- Rear Garden
- EPC Rating D