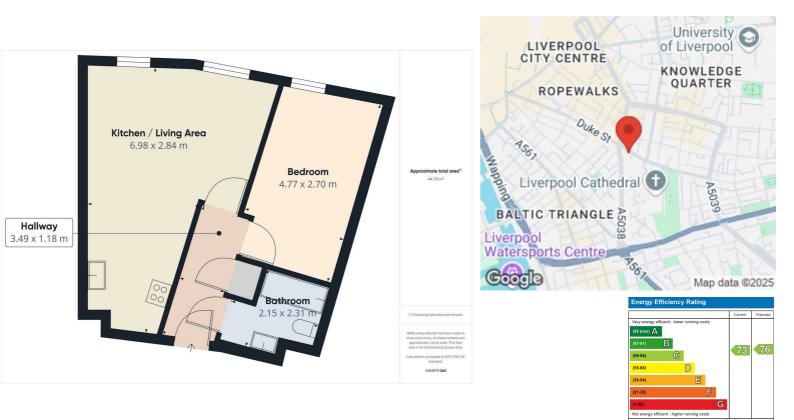

The apartment features a spacious reception room that invites natural light, creating a warm and welcoming atmosphere. The well-designed layout ensures that every inch of space is utilised effectively, making it both functional and comfortable. The bathroom is thoughtfully appointed, catering to all your daily needs.

Viewing this property is essential to fully appreciate its charm and potential. Don't miss the opportunity to make this delightful apartment your new home in the heart of Liverpool.

- Two Bedroom
- Purpose Built Apartment
- One Reception Room
- Kitchen
- Bathroom
- Designated Parking
- Double Glazing
- Gas Central Heating
- Viewng Essential!
- EPC Rating C