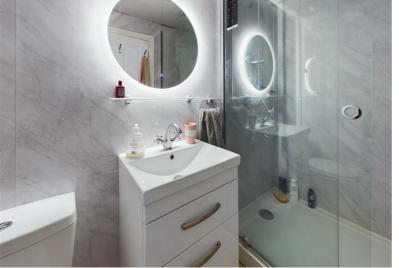

## **Kitchen/Dining Room**

12'1" x 11'7" (3.69m x 3.54m) Window to rear, door to: