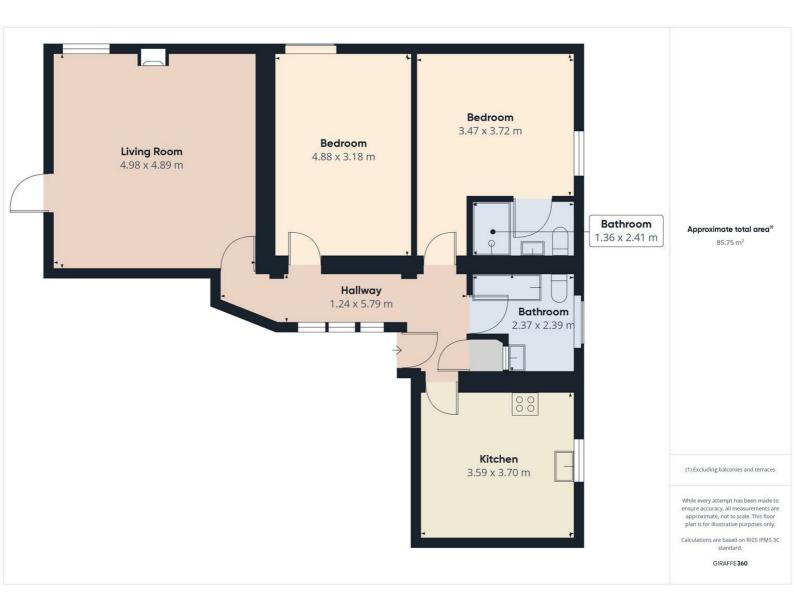

### **Entrance Hall**

Storage cupboard, two doors.

#### Lounge

16'0" x 16'0" (4.87m x 4.87m) Window to side, fireplace, door to:

## **Kitchen/Dining Room**

12'1" x 11'7" (3.69m x 3.54m) Window to rear, door to:

#### **Bedroom 1**

12'1" x 16'0" (3.69m x 4.87m) Window to rear, door to:

#### **Bedroom 2**

10'3" x 16'0" (3.13m x 4.87m) Window to side, door to:

## **En-suite Shower Room**

Door to:

#### **Bathroom**

Window to rear, door to: