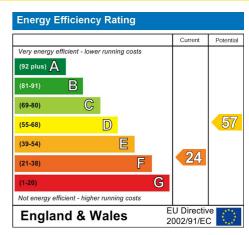

E Montpellier Crescent, Wallasey, CH45 9JZ Offers Over £199,950















# E Montpellier Crescent, Wallasey, CH45 9JZ Offers Over £199,950



### **Entrance Hall**

Storage cupboard, two doors.

#### Lounge

16'0" x 16'0" (4.87m x 4.87m) Window to side, fireplace, door to:

## **Kitchen/Dining Room**

12'1" x 11'7" (3.69m x 3.54m) Window to rear, door to:

#### **Bedroom 1**

12'1" x 16'0" (3.69m x 4.87m) Window to rear, door to:

#### **Bedroom 2**

10'3" x 16'0" (3.13m x 4.87m) Window to side, door to:

## **En-suite Shower Room**

Door to:

#### **Bathroom**

Window to rear, door to:

## **Balcony**

3'10" x 9'8" (1.16m x 2.94m) Door to:

















These particulars, whilst believed to be accurate are set out as a general outline only for guidance and do not constitute any part of an offer or contract. Intending purchasers should not rely on them as statements of representation of fact, but must satisfy themselves by inspection or otherwise as to their accuracy. No person in this firms employment has the authority to make or give any representation or warranty in respect of the property.