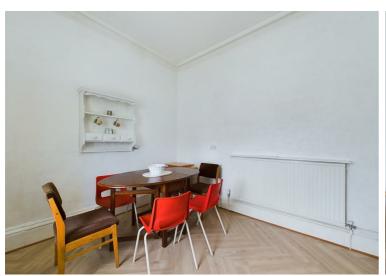

## **Kitchen/Dining Room**

12'1" x 11'7" (3.69m x 3.54m) Window to rear, door to: