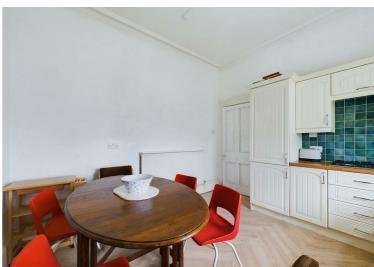

## **Kitchen/Dining Room**

12'1" x 11'7" (3.69m x 3.54m) Window to rear, door to: