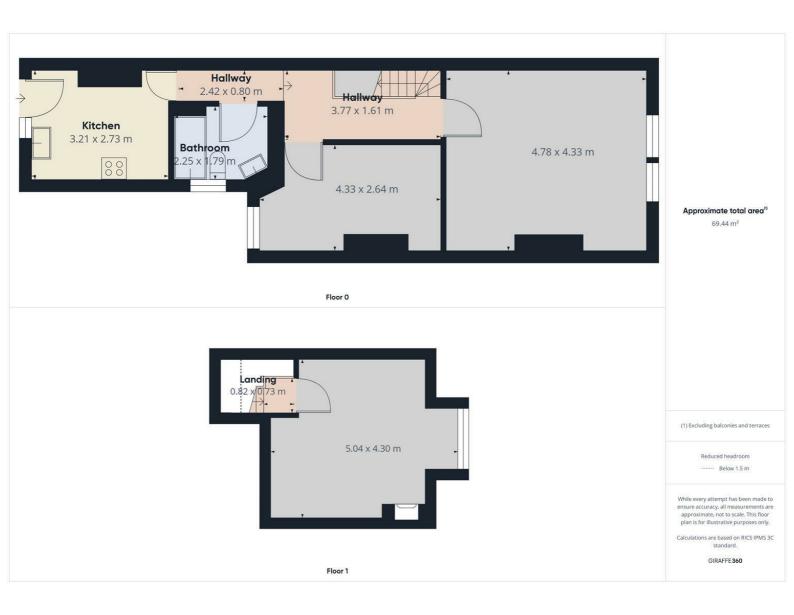

The property features one reception room, two well-proportioned bedrooms, and a bathroom, making it an ideal living space for tenants or owners alike. The layout is practical and functional, ensuring comfort and convenience.