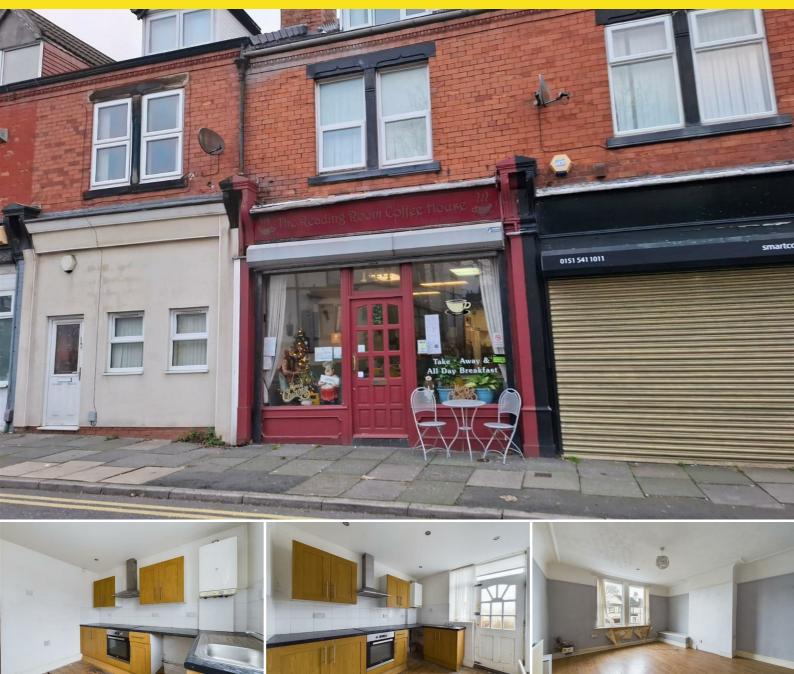

## 144A Poulton Road, Wallasey, CH44 9DL Asking Price £109,950

Poulton Road in the vibrant area of Wallasey, this property presents a remarkable investment opportunity for discerning buyers. The premises comprise a commercial unit currently operating as a café, providing an established business presence in a bustling locale. Above the café, you will find a vacant apartment, offering the potential for additional rental income or personal use.

The property features one reception room, two well-proportioned bedrooms, and a bathroom, making it an ideal living space for tenants or owners alike. The layout is practical and functional, ensuring comfort and convenience.

This investment is particularly appealing due to its dual nature, allowing for both commercial and residential use. The café benefits from foot traffic and visibility, while the apartment above offers a private retreat. With the right vision, this property could be transformed into a thriving venture, capitalising on the growing demand for both commercial and residential spaces in the area.

## 144A Poulton Road, Wallasey, CH44 9DL Asking Price £109,950

- Commercial Unit With Flat Above
- Sought After Area
- Close To Transport Links
- Residential EPC Rating E

- Currently trading As A Cafe
- Heavy Traffic And Foot Flow Area
- The Cafe Currently Achieves £4680.00 Per Annum
- Vacant Apartment
- Fantastic Investment Opportunity
- Commercial EPC Rating B