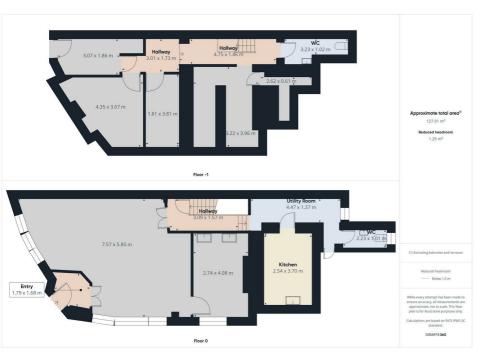

The property features spacious basement rooms, offering ample potential for various uses, whether it be for retail, office space, or a creative venture. The generous layout allows for flexibility in design, enabling you to tailor the space to meet your specific business needs.

Home Owner Guarantor Required

- Commercial Unit
- Sought After Area
- Basement Rooms
- Main Shop Floor
- Kitchen Area
- Two WC's
- Utility Room
- EPC Rating TBC
- Home Owner Guarantor Required