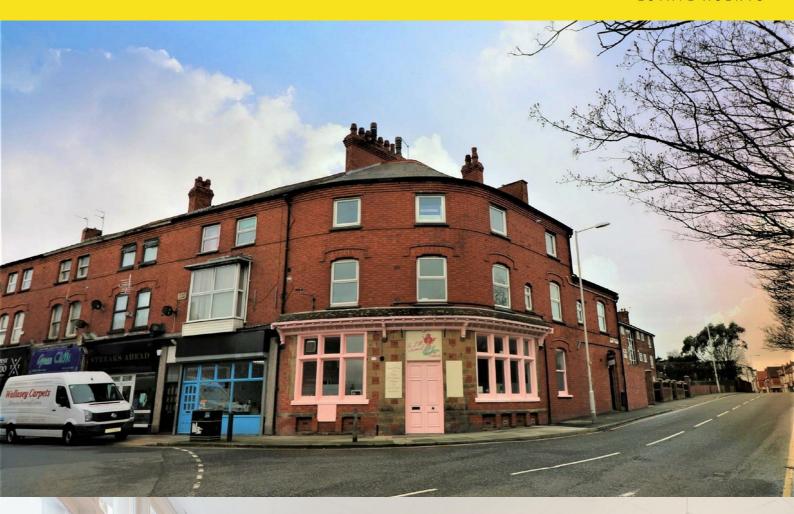

## 249 Rake Lane Commercial, Wirral, CH45 5DJ £900 PCM

Nestled in the bustling area of Rake Lane, Wallasey, this remarkable commercial property presents a unique opportunity for entrepreneurs and investors alike. Formerly an old bank building, this unit boasts a rich history and character that can be transformed into a thriving business space.

One of the standout features of this commercial unit is its location in a heavy foot flow area. This prime positioning ensures high visibility and accessibility, attracting a steady stream of potential customers. The vibrant surroundings further enhance the appeal, making it an ideal spot for any business looking to establish itself in a lively community