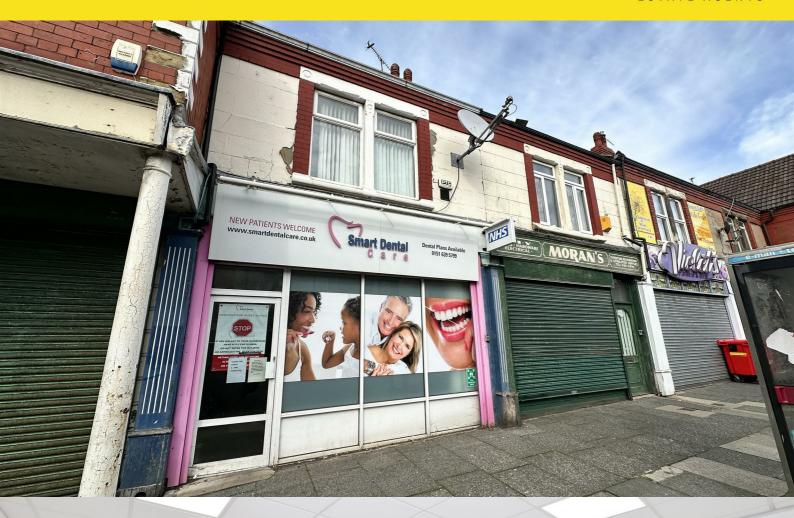

## 42 Poulton Road, Wallasey, CH44 9DQ Offers In The Region Of £95,000

Commercial property for sale, previously operated as a long established dentist. This premises would be ideal for all business types, due to layout and location. The property has a good size reception area, customer toilet and staff bathroom with a mixture of rooms across the first two floors, on the third floor you will find a staff room with small staff kitchen area. The current owners are currently clearing the property however viewings are available immediately. The property also benefits from electronic shutters. EPC tbc

- Commercial Property
- Reception Area
- Three Floors
- Secure Electronic Shutter
- Viewing Essential
- EPC TBC

These particulars, whilst believed to be accurate are set out as a general outline only for guidance and do not constitute any part of an offer or contract. Intending purchasers should not rely on them as statements of representation of fact, but must satisfy themselves by inspection or otherwise as to their accuracy. No person in this firms employment has the authority to make or give any representation or warranty in respect of the property.