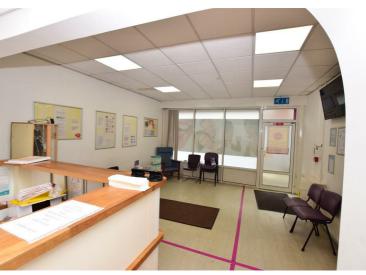

## 42 Poulton Road, Wallasey, CH44 9DQ Offers In The Region Of £95,000

Commercial property for sale, previously operated as a long established dentist. This premises would be ideal for all business types, due to layout and location. The property has a good size reception area, customer toilet and staff bathroom with a mixture of rooms across the first two floors, on the third floor you will find a staff room with small staff kitchen area. The current owners are currently clearing the property however viewings are available immediately. The property also benefits from electronic shutters. EPC tbc

- Commercial Property
- Reception Area
- Three Floors
- Secure Electronic Shutter
- Viewing Essential
- EPC TBC

These particulars, whilst believed to be accurate are set out as a general outline only for guidance and do not constitute any part of an offer or contract. Intending purchasers should not rely on them as statements of representation of fact, but must satisfy themselves by inspection or otherwise as to their accuracy. No person in this firms employment has the authority to make or give any representation or warranty in respect of the property.