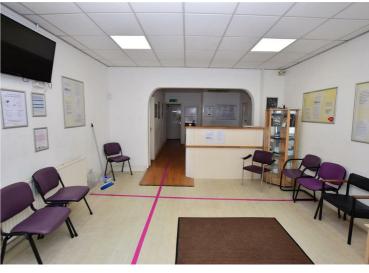

## 42 Poulton Road, Wallasey, CH44 9DQ Offers In The Region Of £95,000

Commercial property for sale, previously operated as a long established dentist. This premises would be ideal for all business types, due to layout and location. The property has a good size reception area, customer toilet and staff bathroom with a mixture of rooms across the first two floors, on the third floor you will find a staff room with small staff kitchen area. The current owners are currently clearing the property however viewings are available immediately. The property also benefits from electronic shutters. EPC tbc

- Commercial Property
- Reception Area
- Three Floors
- Secure Electronic Shutter
- Viewing Essential
- EPC TBC

These particulars, whilst believed to be accurate are set out as a general outline only for guidance and do not constitute any part of an offer or contract. Intending purchasers should not rely on them as statements of representation of fact, but must satisfy themselves by inspection or otherwise as to their accuracy. No person in this firms employment has the authority to make or give any representation or warranty in respect of the property.