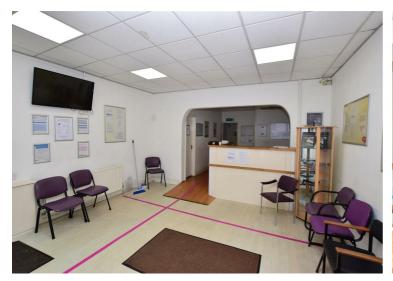

## 42 Poulton Road, Wallasey, CH44 9DQ Offers In The Region Of £95,000

Commercial property for sale, previously operated as a long established dentist. This premises would be ideal for all business types, due to layout and location. The property has a good size reception area, customer toilet and staff bathroom with a mixture of rooms across the first two floors, on the third floor you will find a staff room with small staff kitchen area. The current owners are currently clearing the property however viewings are available immediately. The property also benefits from electronic shutters. EPC tbc