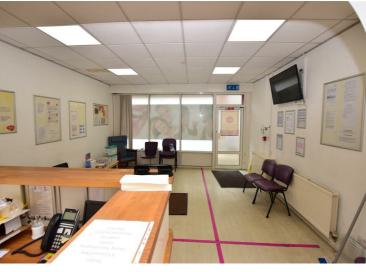

## 42 Poulton Road, Wallasey, CH44 9DQ Offers In The Region Of £95,000

Commercial property for sale, previously operated as a long established dentist. This premises would be ideal for all business types, due to layout and location. The property has a good size reception area, customer toilet and staff bathroom with a mixture of rooms across the first two floors, on the third floor you will find a staff room with small staff kitchen area. The current owners are currently clearing the property however viewings are available immediately. The property also benefits from electronic shutters. EPC tbc

- Commercial Property
- Reception Area
- Three Floors
- Secure Electronic Shutter
- Viewing Essential
- EPC TBC

These particulars, whilst believed to be accurate are set out as a general outline only for guidance and do not constitute any part of an offer or contract. Intending purchasers should not rely on them as statements of representation of fact, but must satisfy themselves by inspection or otherwise as to their accuracy. No person in this firms employment has the authority to make or give any representation or warranty in respect of the property.