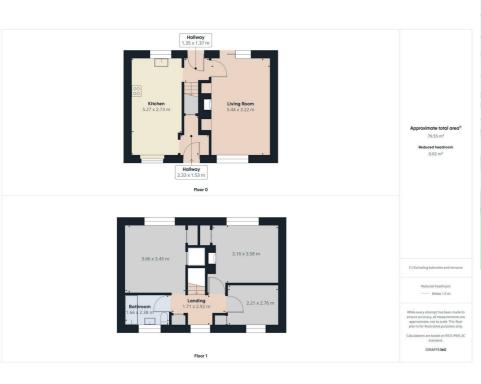

## 57 New Hey Road, Woodchurch, CH49 5LF Offers In The Region Of £129,950

This property located on New Hey Road in the delightful area of Woodchurch. This mid-terrace house boasts three cosy bedrooms, perfect for a growing family or those in need of extra space.

As you step inside, you'll be greeted by a large open plan living room, ideal for entertaining guests or simply relaxing after a long day.

One of the highlights of this property is the front and rear gardens, providing a lovely outdoor area to enjoy a morning coffee or host a summer barbecue with friends and family. The soughtafter location adds to the appeal of this home, offering convenience and a sense of community.

Don't miss out on the opportunity to make this house your home. Contact us today to arrange a viewing and experience the warmth and comfort this property has to offer.

- Three Bedrooms
- Mid Terrace Property
- One Reception Room
- Large Kitchen
- Bathroom
- Rear Garden
- Double Glazing
- Gas Central Heating
- EPC Rating D