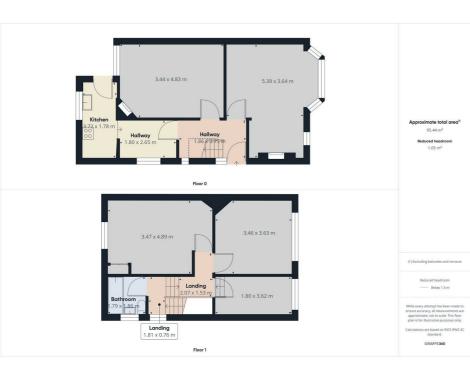

## 13 Stretton Avenue, Wallasey, CH44 5UZ Offers In The Region Of £169,500

A Semi-detached house located on Stretton Avenue in the lovely area of Wallasey. This property boasts two reception rooms, perfect for entertaining guests or simply relaxing with your family. With three cosy bedrooms, there's plenty of space for everyone to enjoy their own private retreat.

- Three Bedrooms
- Semi Detached Property
- Twp Reception Rooms
- Kitchen
- Bathroom
- Gas Central Heating
- Double Glazing
- Cul De Sac Location
- EPC Rating TBC