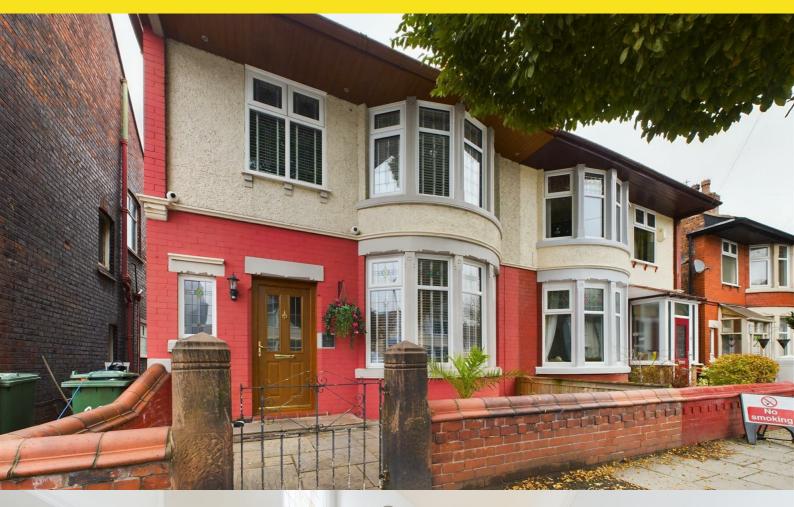

## 46 Lymington Road, Wallasey, CH44 3EF Asking Price £299,950

## 🚔 4 📷 1 🏥 3 🗳 F

A four bedroom semi detached property set in a desirable area that boasts a mix of both contemporary and original features. This great sized family home is move and ready and comprises four bedrooms, two reception rooms, kitchen, utility room and large rear garden. The property also benefits from gas central heating and double glazing.

A viewing of this well maintained property is highly recommended to fully appreciate all that is on offer.

EPC Rating F

- Four Bedrooms
- Semi Detached Property
- Two Reception Rooms
- Kitchen
- Bathroom
- Utility Room
- Rear Garden
- Double Glazing
- Gas Central Heating
- EPC Rating F