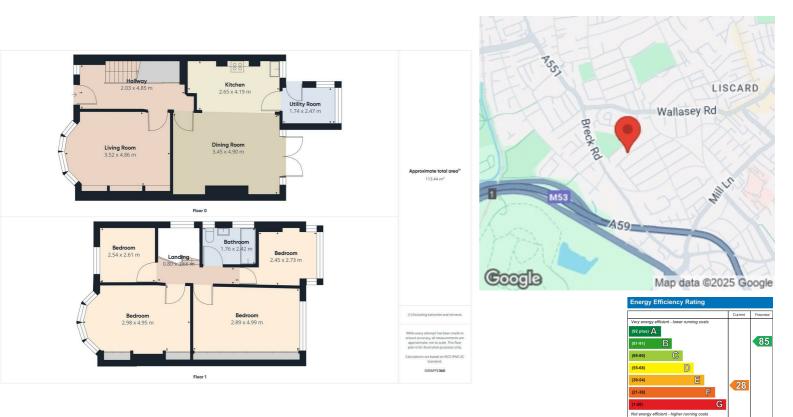

## 🚔 4 📷 1 🏥 3 🗳 F

A four bedroom semi detached property set in a desirable area that boasts a mix of both contemporary and original features. This great sized family home is move and ready and comprises four bedrooms, two reception rooms, kitchen, utility room and large rear garden. The property also benefits from gas central heating and double glazing.

A viewing of this well maintained property is highly recommended to fully appreciate all that is on offer.

EPC Rating F

- Four Bedrooms
- Semi Detached Property
- Two Reception Rooms
- Kitchen
- Bathroom
- Utility Room
- Rear Garden
- Double Glazing
- Gas Central Heating
- EPC Rating F