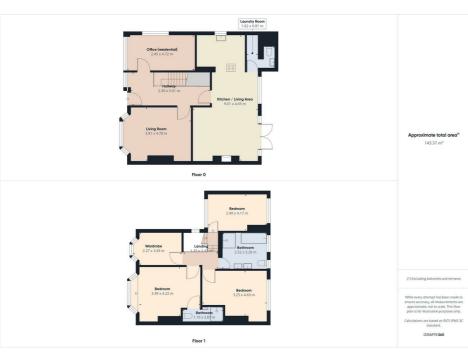

## 37 Grove Road, Wallasey, CH45 3HF £1,700 Per Calendar Month

comfortable living.

A stunning four-bedroom semi-detached family home located on Grove Road in Wallasey. This property boasts three reception rooms and three bathrooms, providing ample space for

With a generous 1,625 sq ft of living space, this home offers plenty of room for the whole family to enjoy. The off-road parking ensures convenience, while the rear garden provides a lovely outdoor space for relaxation and entertaining.