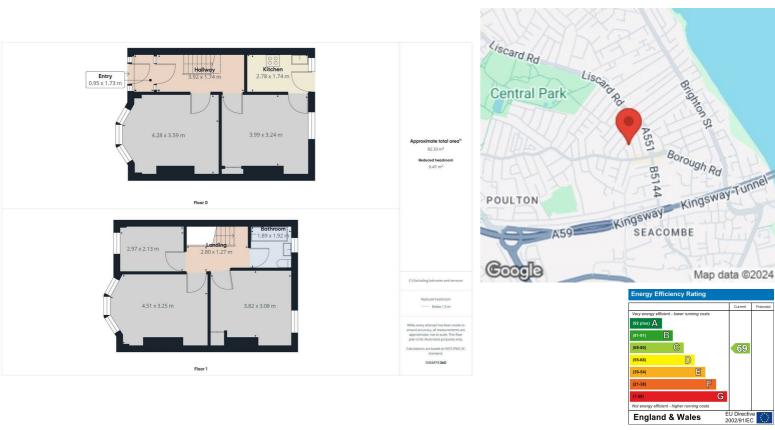

Spanning across 1,109 sq ft, this property offers a comfortable living space with great potential. Although it is in need of modernization, this presents an exciting opportunity for you to put your own stamp on the property and create the home of your dreams.

- Three Bedrooms
- Mid Terrace Property
- Two Reception Rooms
- Kitchen
- Bathroom
- Rear Yard
- Double Glazing
- Gas Central Heating
- In Need Of Refurbishment
- EPC Rating C