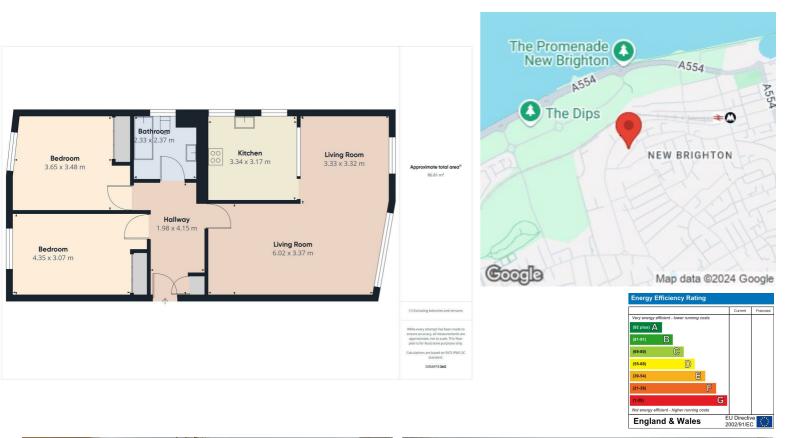

## 12 North Drive, Compass Court, Wallasey, CH45 0LZ Offers In The Region Of £210,000

12

This first-floor apartment located on North Drive in the picturesque town of Wallasey. This delightful property boasts a large reception room, two inviting bedrooms, and a modern bathroom, making it the perfect place to call home.

- Two Bedrooms
  First Floor Purpose
- First Floor Purpose Built Apartment
- Large Living Room With Dining Area
- Kitchen
- Bathroom
- Breathtaking Views
- Double Glazing
- Gas Central Heating
- Garage
- EPC Rating C