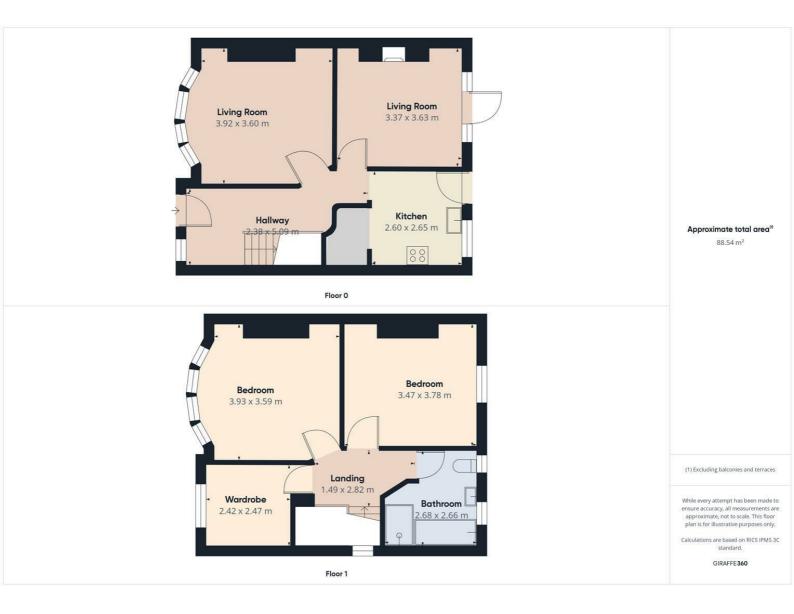

## 11 Melling Road, Wallasey, CH45 1NQ Offers In The Region Of £225,000 \_\_\_\_\_ 3 === 1 (=== 2 == E