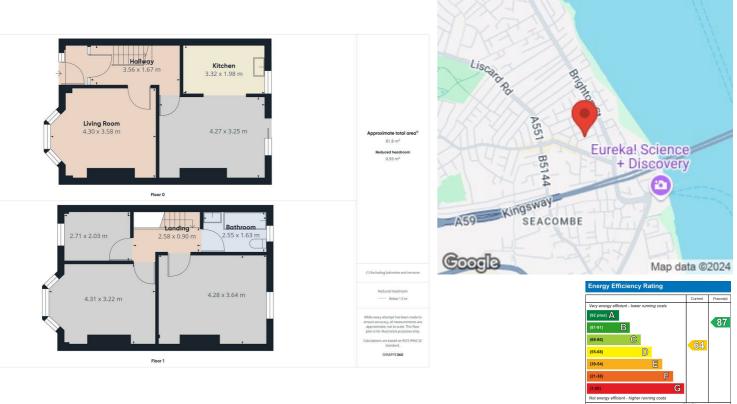

- In Need Of Full Refurbishment
- EPC Rating TBC

Three Bedroom

Mid Terrace Property

Two Reception Rooms