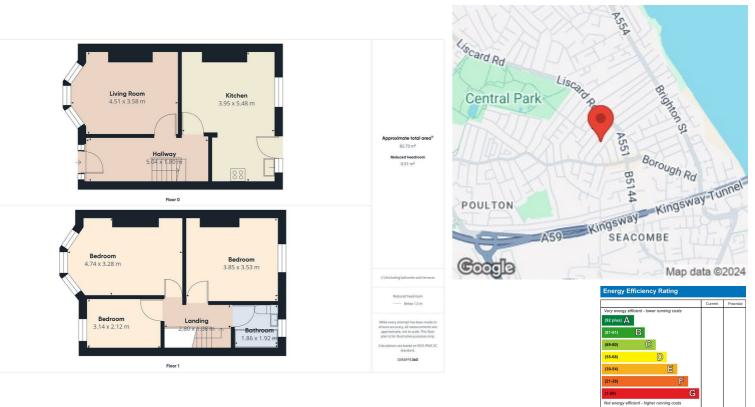

With three cosy bedrooms, there's plenty of space for a growing family or for those who enjoy having a home office or guest room. The bathroom provides convenience and comfort for all residents.

The kitchen is a delightful space where you can unleash your culinary skills and create delicious meals. Additionally, the rear yard offers a private outdoor area where you can enjoy some fresh air or perhaps indulge in some gardening.

This property spans 1,152 sq ft, providing ample room for all your needs. Whether you're looking for a new family home or an investment opportunity, this property is sure to meet your requirements.

Currently occupied by a sitting tenant, this home offers a ready-made investment opportunity for those looking to generate rental income. Don't miss out on the chance to own this fantastic property in a sought-after location. Contact us today to arrange a viewing and make this house your new home!

- Three Bedrooms
- Mid Terrace Property
- Two Reception Rooms
- Kitchen
- Bathroom
- Double Glazing
- Gas Central Heating
- Rear Yard
- £7800.00 rental Income Per Annum
- EPC Rating TBC