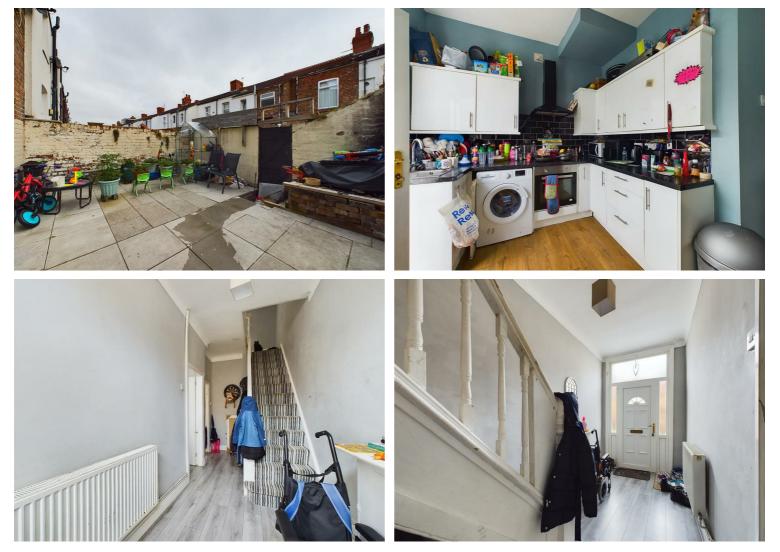

With three cosy bedrooms, there's plenty of space for a growing family or for those who enjoy having a home office or guest room. The bathroom provides convenience and comfort for all residents.

The kitchen is a delightful space where you can unleash your culinary skills and create delicious meals. Additionally, the rear yard offers a private outdoor area where you can enjoy some fresh air or perhaps indulge in some gardening.