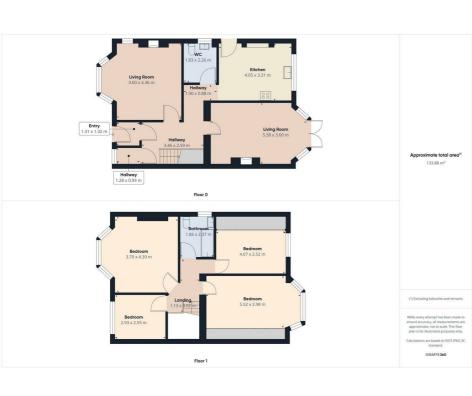

## 1 Clare Crescent, Wallasey, CH44 2DL Offers In The Region Of £295,000

Nestled in the charming Clare Crescent of Wallasey, this stunning four-bedroom semi-detached property is a true gem waiting to be discovered. Boasting two spacious reception rooms, perfect for entertaining guests or simply unwinding after a long day, this home offers ample space for all your needs.

As you step inside, you'll be greeted by a warm and inviting atmosphere, with a family bathroom and a convenient downstairs WC adding to the practicality of this lovely abode. The large rear garden is a delightful feature, providing a tranquil outdoor space for relaxation or outdoor gatherings.

Convenience is key with off-road parking available for one vehicle, ensuring you never have to worry about finding a spot after a long day out. Whether you're looking for a family home with room to grow or simply seeking a comfortable living space, this property ticks all the boxes.