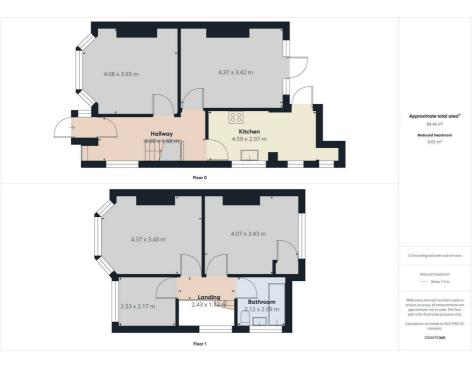

The house features a spacious family kitchen, perfect for preparing delicious meals and creating lasting memories. With one bathroom, there's ample space for the whole family to get ready in the mornings without any hassle.

Convenience is key with off-road parking available for one vehicle at the front of the property, ensuring you never have to worry about finding a parking spot after a long day out.

- Three Bedrooms
- Semi Detached Property
- Two Reception Rooms
- Large Modern Kitchen
- Bathroom
- Large Rear Garden
- Double Glazing
- Gas Central Heating
- Off Road Parking To The Front **Aspect**
- EPC Rating E