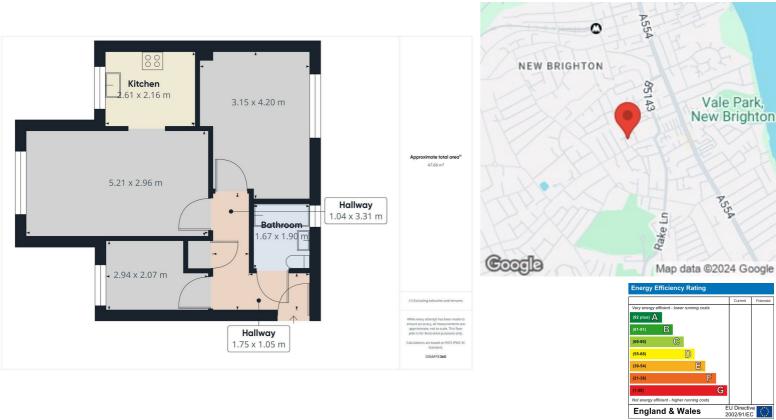

- Two Bedrooms
- Purpose Built Apartment
- One Reception Room
- Kitchen
- Bathroom
- Storage Cupboard
- Double Glazing
- Heating
- Parking
- EPC Rating B