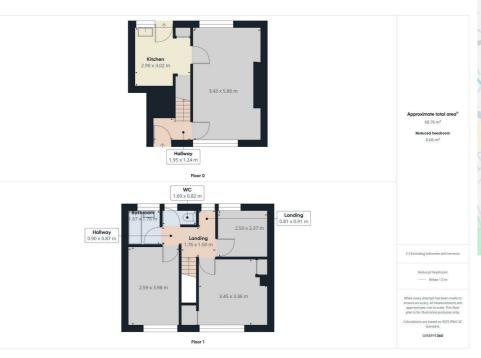

With three cosy bedrooms, there is plenty of space for a growing family or for those who enjoy having a home office or guest room. The bathroom provides a convenient and modern space for your daily routines.

One of the highlights of this property is the large rear garden, offering a lovely outdoor space where you can unwind, host summer barbecues, or simply enjoy the fresh air. Imagine sipping your morning coffee or reading a book in this peaceful setting.